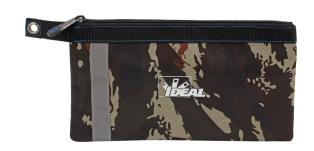

## IDEAL® PRO SERIES CAMO POUCHES

IDEAL® Pro Series Camo zipper pouches are a convenient storage solution for electrical tools, connectors and supplies. These pouches feature a reflective strip for high visibility and labeling. The light colored lining allows for easy identification of contents. Grommets are included on all the pouches for hanging or using with carabiner. They are available in Arctic, Gray Digital, Green Digital or Wooded Camo.

## **37-061 Arctic Camo Flat Zipper Pouch**

37-062 Gray Digital Camo Flat Zipper Pouch

37-063 Green Digital Camo Flat Zipper Pouch

37-064 Wooded Camo Flat Zipper Pouch