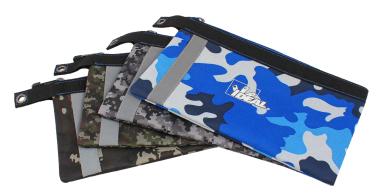

## **IDEAL® PRO SERIES CAMO POUCHES**

**Arctic Camo** 

**Gray Digital** 

**Green Digital** 

**Wooded Camo** 

## 37-060 Camo Flat Zipper Pouch Set (4-Pack)

- Size: 12-1/2 in. x 7 in.
- Pack includes: Arctic Camo, Gray Digital Camo, Green Digital Camo and Wooded Camo