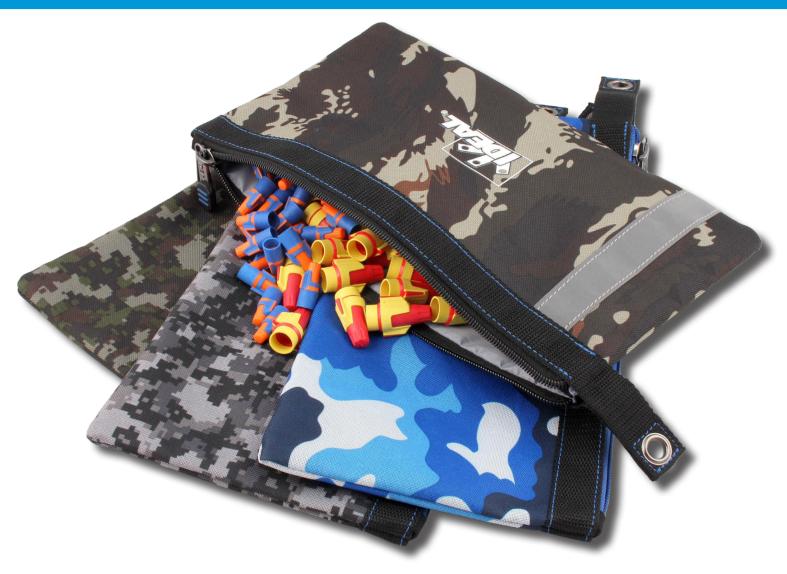

## IDEAL® PRO SERIES CAMO POUCHES

IDEAL® Pro Series Camo zipper pouches are a convenient storage solution for electrical tools, connectors and supplies. These pouches feature a reflective strip for high visibility and labeling. The light colored lining allows for easy identification of contents. Grommets are included on all the pouches for hanging or using with carabiner. They are available in Arctic, Gray Digital, Green Digital or Wooded Camo.

## 37-060 Camo Flat Zipper Pouch Set (4-Pack)

- Size: 12-1/2 in. x 7 in.
- Pack includes: Arctic Camo, Gray Digital Camo, Green Digital Camo and Wooded Camo