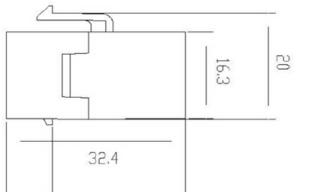

## Applications:

The Cat6 Inline Coupler can easily connect two patch cables, creating longer links to networking devices.

This RJ45 keystone coupler is designed to fit in a wall plate, face plate or patch panel.

Sturdy construction offers more robust housing, and gold-plated contacts help ensure quality connections.