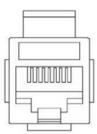

## Applications:

The Cat6 Inline Coupler can easily connect two patch cables, creating longer links to networking devices.

This RJ45 keystone coupler is designed to fit in a wall plate, face plate or patch panel.

Sturdy construction offers more robust housing, and gold-plated contacts help ensure quality connections.