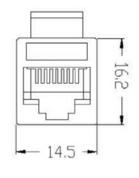

#### Features:

- For use with unshielded twisted pair (UTP) Cat6 Cable
- · Plastic housing
- Compliance with ANSI/TIA/EIA 568 B.2 standard
- EIA/TIA approved
- 8P8C Female to Female gold plated contacts
- · Straight-through wiring
- Operating temperature: -40 to 176°F (-40 to 80°C)