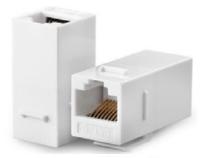

# **CAT6-CPL** CAT6 Inline Coupler

#### Ordering Information:

CAT6-CPL-BK CAT6-CPL-WH CAT6 Inline Coupler, Black CAT6 Inline Coupler, White

8.3