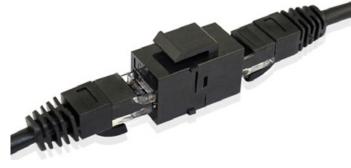

## Applications:

The Cat6 Inline Coupler can easily connect two patch cables, creating longer links to networking devices.

This RJ45 keystone coupler is designed to fit in a wall plate, face plate or patch panel.

Sturdy construction offers more robust housing, and gold-plated contacts help ensure quality connections.