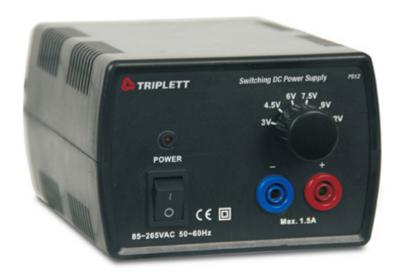

# **PS12** Switching DC Power Supply

#### Features:

- 3V, 4.5V, 6V, 7.5V, 9V, 12V selectable voltages
- 18W power output
- · Current overload protection
- · Low ripple and noise
- Includes AC power cord and (2) spare fuses

## **Specifications**

| Output Voltage   | 3V, 4.5V, 6V, 7.5V, 9V, 12V       |
|------------------|-----------------------------------|
| Output Current   | 1.5A                              |
| Output Power     | 18W                               |
| Load Regulation  | 20mV                              |
| Line Regulation  | 15mV                              |
| Ripple and noise | 1.5mVrms, 50mV p-p                |
| Power            | 85 to 265VAC, 50/60Hz             |
| Dimensions       | 4.3 x 3 x 5.5" (110 x 74 x 140mm) |
| Weight           | 10.6oz (300g)                     |