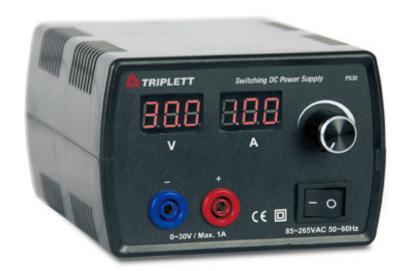

#### Features:

- Dual 3-Digit LCD displays for voltage and current
- Output accuracy: ± (0.5% + 2 digits)
- · Current overload protection
- · Low ripple and noise
- Includes AC power cord and (2) spare fuses

## **Specifications**

| Output Voltage      | 0 to 30.00V                                       |
|---------------------|---------------------------------------------------|
| Output Current      | 1A                                                |
| Output Power        | 30W                                               |
| Load Regulation     | 100mV                                             |
| Line Regulation     | 15mV                                              |
| Ripple and noise    | 70mVrms                                           |
| Display             | Dual 3-Digit LCD (voltage and current)            |
| Power               | 85 to 265VAC, 50/60Hz                             |
| Dimensions / Weight | 4.3 x 3 x 5.5" (110 x 74 x 140mm) / 10.6oz (300g) |