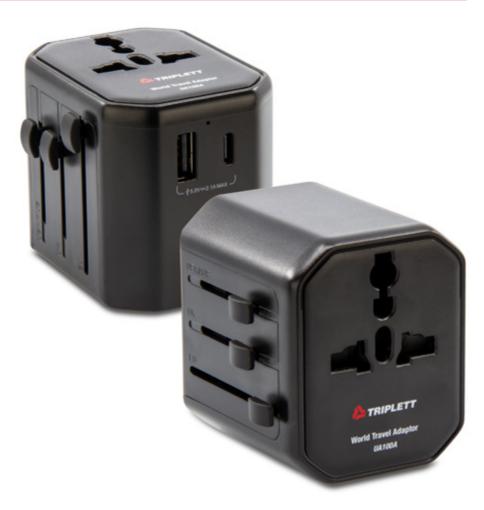

## **UA100A** World Travel Adaptor

## With USB-A and USB-C

## Features:

- Worldwide Compatibility includes USA, Japan, Australia, China, UK and Euro plugs
- Smart USB determines how much power (voltage/current) a device can safely use
- Rapid Charge, 5V/2.1A Total USB Output, 10A Max AC output
- For use with most electronic devices up to 2500W at 250V and 1000W at 100V
- Safety function switch ensures only one plug is energized
- Does not convert voltage—make sure the power outlet you intend to use has the proper voltage to run your device before use
- Please check each country for travel adaptor regulations before usage
- No grounding—for use with unearthed or double insulated appliances only
- Fuse protected (250V, 6A) baby-proof outlet