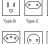

USB-A Port

APPLICABLE OUTLETS

Adapter can accept Type A, B, C, D,E, F, G, I,O plugs.

Adapter can plug into Type A,B,C,D,E,F,G,H,I,J,K,L,M,N and O outlet

  2. Only one pluy-type can be used at one time by sliding the knob selection, other plug-pins are locked automatically.
  - completely as shown.make sure the contact blades are turned Recover the plug: press and hold the "USA" button to release a

continue to pull up, until the plug completely pull the top and ther release the button, then the button will reset and lock the plug.

Slightly press the button and slide to the down for AUS plug completely as shown .make sure the contact blades are turne to the parallel position Recover the plug: press and hold the "AUST" button to rele

completely as shown .Pull out the insulated ground pin from

Recover the plug: press and hold the "UK" button to release and continue to pull up, until the plug completely pull the top and then release the button, then the button will reset and lock the plug.

plug completely as shown .make sure the contact blades are turned to the parallel position.

Recover the plug: press and hold the "EUROPE" button to release and continue to pull up, until the plug completely pull the top and then release the button, then the button will reset