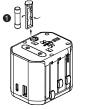

USB-A Port

APPLICABLE OUTLETS

Adapter can accept Type A, B, C, D,E, F, G, I,O plugs.

Adapter can plug into Type A,B,C,D,E,F,G,H,I,J,K,L,M,N and O outlet

#### 2-POLE UNEARTHED DEVICES

250V and 1000W at 100V.It can be used with a multitude of appliances such as:Laptops,Small travel hair dryers,Travel irons,Electric fan,Table lamp,

Please check the safety data sheet or data plate on the device to find this

#### USB DEVICES