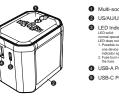

## PRODUCT OVERVIEW

**SPECIFICATIONS** 

US/AU/UK/EU Plugs S LED Indicator
LED sold:
normal operation
LED does not light
1. Possible overload Ut
one device and chee
indicator again.
2. Fuse burn-out, pleas
the fuse.

USB-A Port

APPLICABLE OUTLETS

Adapter can accept Type A, B, C, D,E, F, G, I,O plugs.

Adapter can plug into Type A,B,C,D,E,F,G,H,I,J,K,L,M,N and O outlet