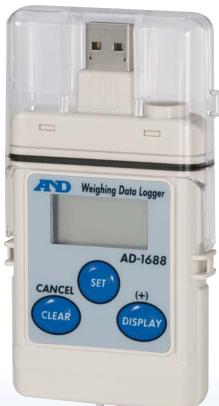

# Weighing Data Logger ADD-1688

## No Battery Required

Receives power supply directly from a balance, scale or PC

(Actual size)

The AD-1688 is especially useful when a PC or printer cannot be placed near the balance or when you need to collect data from multiple balances at different locations (such as in a factory)