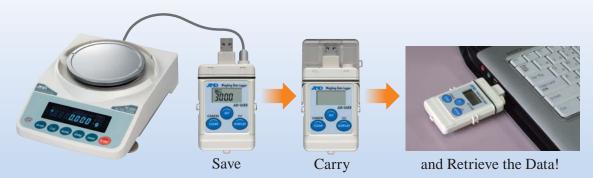

# Save, Carry, and Retrieve The AD-1688 weighing data local

The AD-1688 weighing data logger is a handheld device that lets you collect weighing data without connecting the balance or scale to a PC!