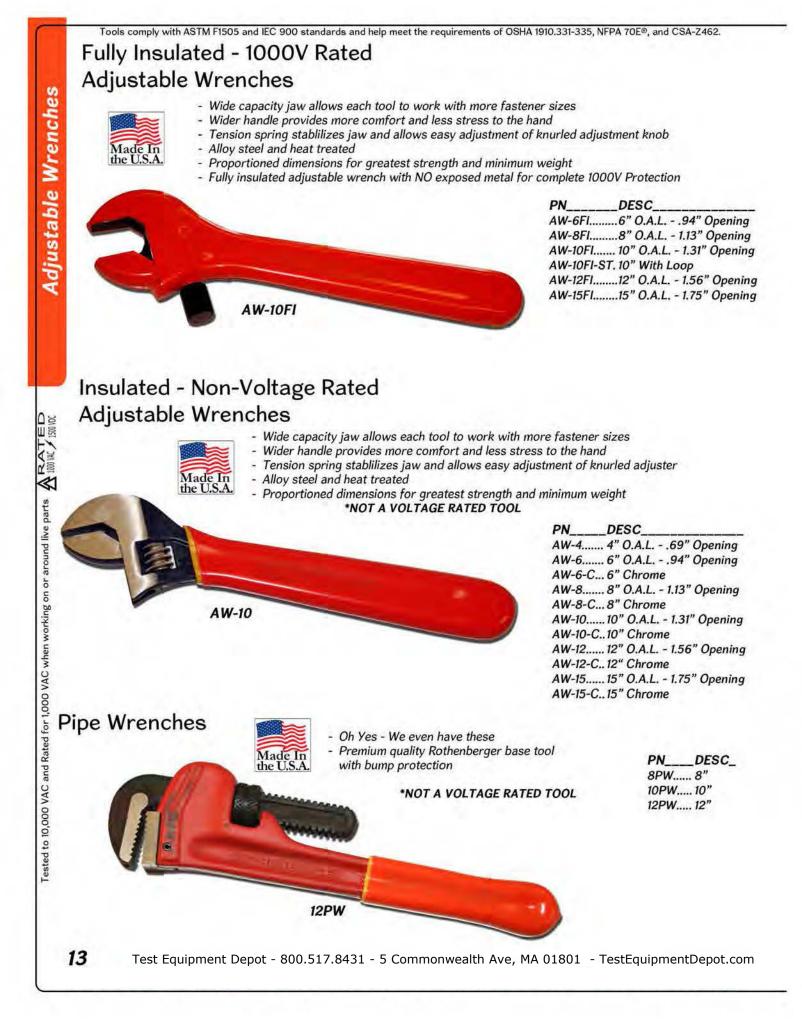

## **Adjustable Wrenches**

- Wide capacity jaw allows each tool to work with more fastener sizes
- Wider handle provides more comfort and less stress to the hand
- Tension spring stabilizes jaw and knurl adjusts easily
- Alloy steel and heat treated
- Proportioned dimensions for greatest strength and minimum weight

| Specifications | AW-4    | AW-6    | AW-8    | AW-10 | AW-12   | AW-15    |
|----------------|---------|---------|---------|-------|---------|----------|
| Length         | 4"      | 6"      | 8"      | 10"   | 12"     | 15"      |
| Weight         | .25 lbs | .35 lbs | .60 lbs | 1 lbs | 1.5 lbs | 3.35 lbs |
| Jaw Opening    | .69"    | .94"    | 1.13"   | 1.31" | 1.56"   | 1.75"    |

NOTE: This style of adjustable wrench is not voltage rated.

Cementex double-insulated tools:

- Made in the U.S.A.
- Comply with the IEC 60900 standard
- Comply with ASTM F1505 standard
- Help you meet requirements of: OSHA 1910.331-335 | NFPA 70E | CSA-Z462