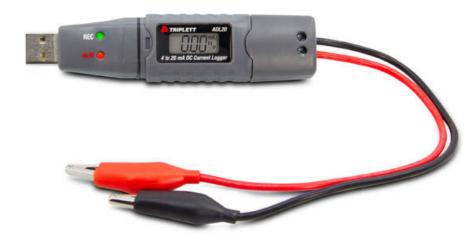

## ADL20 4 to 20mA DC Current USB Datalogger

### Built-in mulitfunction 2000 count LCD display

#### Features:

- · Record up to 31,320 DC Current readings
- User adjustable sampling rate from 1 second to 24 hours
- High/Low Alarms with visual alert when settings are exceeded
- · 2 LEDs indicate status of record and alarm
- USB interface for transferring recorded data to your PC
- Includes 3.6V Lithium battery, test leads with alligator clips, protective cap, and software