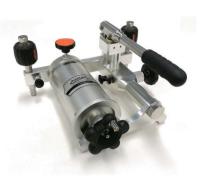

# Additel 912A Low Pressure Test Pump

- Generate 95% vacuum to 60 psi (4 bar) pressure
- Portable
- Great stability and high resolution
- Minimal maintenance
- Hand-tight quick connectors

ddite

### **OVERVIEW**

The 912A Pneumatic Pressure Test Pump is a hand operated pressure pump designed to generate pressure from 95% vacuum to 60 psi (4 bar). A high-quality screw press is designed for fine pressure adjustment, with an adjustment resolution up to 0.1 Pa (0.001 mbar). The 912A is a very stable low pressure calibrator. It makes use of an isothermal bellows chamber which is designed for reducing the possible effects of environmental temperature change. Most pumps make use of a check valve (non-returning valve) and are not well insulated which will cause large fluctuations in pressure with a change in ambient temperature or when the unit is touched. The 912A does not use a check valve and is remarkably stable. Two hand-tight connectors installed on the pump allow easy connecting and disconnecting to the test pump without the need for PTFE tape or wrenches. The 912A is an ideal comparison test pump for low pressure application.

#### **FEATURES**

- Portable: Only 6.2 lb (2.8 kg)
- Adjustment Resolution 0.1 Pa (0.001 mbar)

High-quality screw press for fine pressure adjustment Great Stability

Isothermal chamber: the pressure chamber is insulated to reduce the influence from environmental temperature changes

Specially designed bellows minimize leakage to guarantee excellent stability

Shut-off valve closes the air in the isothermal chamber during calibration

#### Durable and Minimal Maintenance

Built-in gas-liquid isolator protects the pump from moisture and dirt

- Easy-to-use
- Hand-tight Quick Connectors

Allows easy connecting and disconnecting to the test pump without the need for PTFE tape or wrenches