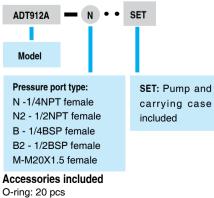

Hand-tight connectors for both test gauge and reference gauge.

1/4NPT female, 1/2NPT female, 1/4BSP female, 1/2BSP female, or M20X1.5 female

- Dimensions
  Height: 5.51" (140 mm)
  Base: 10.75" (273 mm) x 10.16" (258 mm)
- Weight: 6.2 lb (2.8 kg).
- Warranty: 1 year

Manual: 1 pc Carrying case (912A-X-SETmodels only)