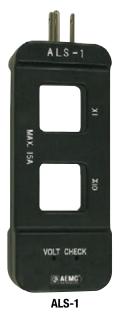

## AC LINE SPLITTER

Model ALS-1

For use with clamp-on meters and multimeters using current probes

## **FEATURES**

- · Avoids splitting lines makes reading current easy
- Increases sensitivity of clamp-on current probes and clamp-on meters ten times in X10 mode
- · Direct reading X1 mode
- · Voltmeter input jacks
- · Integral ground conductor
- Facilitates reading current draw of device plugged into it
- Facilitates reading current draw through extension cords
- 120 V, 15 A capacity