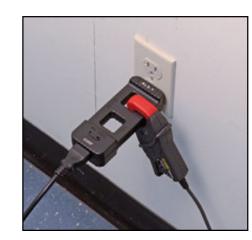

## AC LINE SPLITTER

Model ALS-1

For use with clamp-on meters and multimeters using current probes

## **FEATURES**

- · Avoids splitting lines makes reading current easy
- Increases sensitivity of clamp-on current probes and clamp-on meters ten times in X10 mode
- · Direct reading X1 mode
- · Voltmeter input jacks
- · Integral ground conductor
- Facilitates reading current draw of device plugged into it
- Facilitates reading current draw through extension cords
- 120 V, 15 A capacity