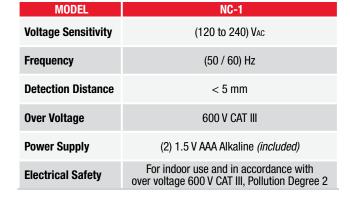

## NON-CONTACT AC VOLTAGE DETECTOR

| CAT. #  | DESCRIPTION                                |
|---------|--------------------------------------------|
| 2121.05 | AC Line Splitter Model ALS-1               |
| 2121.09 | Non-Contact AC Voltage Detector Model NC-1 |
|         |                                            |