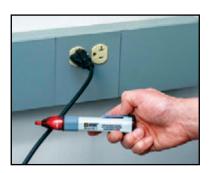

## NON-CONTACT AC VOLTAGE DETECTOR

| CAT. #  | DESCRIPTION                                |
|---------|--------------------------------------------|
| 2121.05 | AC Line Splitter Model ALS-1               |
| 2121.09 | Non-Contact AC Voltage Detector Model NC-1 |
|         |                                            |