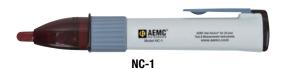

## NON-CONTACT AC VOLTAGE DETECTOR

| CAT. #  | DESCRIPTION                                |
|---------|--------------------------------------------|
| 2121.05 | AC Line Splitter Model ALS-1               |
| 2121.09 | Non-Contact AC Voltage Detector Model NC-1 |
|         |                                            |