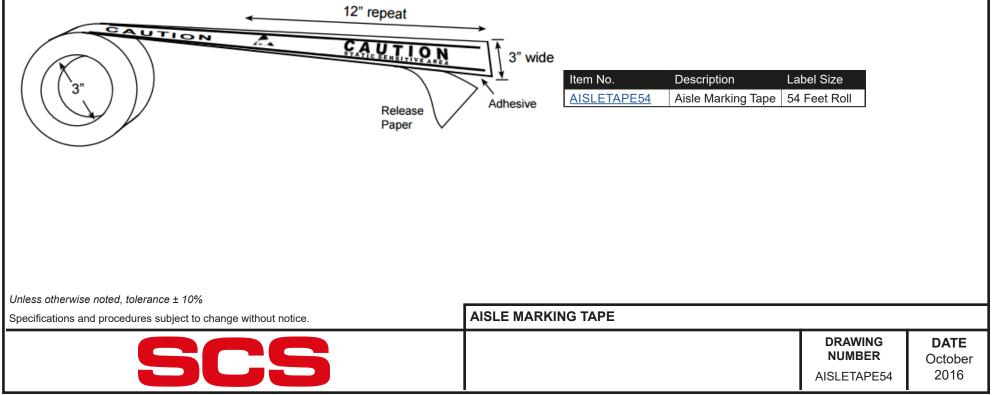

Test Equipment Depot - 800.517.8431 - 99 Washington Street Melrose, MA 02176

TestEquipmentDepot.com

 KINANA
 KINANA

 KINANA
 KINANA

This SCS AISLETAPE54 label protects your products by notifying staff and visitors that static control precautions are needed. ESD Aisle Marking Tape allows you to establish the areas requiring static protective measures. This 6 mil, scuff-resistant tape features the ESD Warning Symbol and message. Bright yellow background makes the black text easy to read. Rolls are 3 inches wide and 54 feet long on a 3 inch core.

| Properties  | Typical Value              |
|-------------|----------------------------|
| Таре        | PVC                        |
| Width       | 3 inches                   |
| Color*      | Yellow with black printing |
| Roll Length | 54 Feet                    |