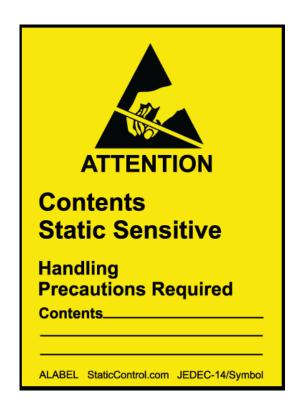

## Test Equipment Depot - 800.517.8431 - 99 Washington Street Melrose, MA 02176 TestEquipmentDepot.com

The SCS Labels are easy to use and provide the ANSI/ESD S8.1 ESD susceptibility symbol (the same symbol as JEDEC 14) and warning message to warn that ESD control precautions are needed when opening package and handling contents. These permanent adhesive destructible type labels are "tamper evident", letting you easily monitor whether or not a package has been opened. Use Label on bags, boxes and totes to ensure proper ESD warning. The 1 7/8" x 2 1/2" ALABEL label displays the ESD susceptibility reaching hand symbol and provides writing space, 500 labels per roll. The 5/8' by 2" ALABEL5/8X2 label displays the ESD susceptibility reaching hand symbol, 1000 labels per roll. Roll core size 3" diameter.

\*Color and texture may vary between lots.

| Item No.    | Labels Per Roll | Label Size      |
|-------------|-----------------|-----------------|
| ALABEL      | 500             | 1-7/8" X 2-1/2" |
| ALABEL5/8X2 | 1000            | 5/8" X 2"       |