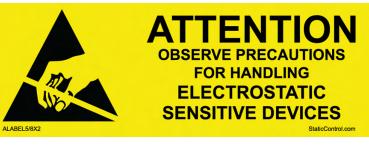

## Test Equipment Depot - 800.517.8431 - 99 Washington Street Melrose, MA 02176 TestEquipmentDepot.com

The SCS Labels are easy to use and provide the ANSI/ESD S8.1 ESD susceptibility symbol (the same symbol as JEDEC 14) and warning message to warn that ESD control precautions are needed when opening package and handling contents. These permanent adhesive destructible type labels are "tamper evident", letting you easily monitor whether or not a package has been opened. Use Label on bags, boxes and totes to ensure proper ESD warning. The 1 7/8" x 2 1/2" ALABEL label displays the ESD susceptibility reaching hand symbol and provides writing space, 500 labels per roll. The 5/8' by 2" ALABEL5/8X2 label displays the ESD susceptibility reaching hand symbol, 1000 labels per roll. Roll core size 3" diameter.

\*Color and texture may vary between lots.

| Item No.    | Labels Per Roll | Label Size      |
|-------------|-----------------|-----------------|
| ALABEL      | 500             | 1-7/8" X 2-1/2" |
| ALABEL5/8X2 | 1000            | 5/8" X 2"       |