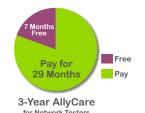

Membership of AllyCare can be purchased as either a 1-year, 2-year, or a value-added 3-year membership.

<sup>\*</sup>See AllyCare Restrictions on page 2.

3-year AllyCare provides a 20% savings when compared with current AllyCare pricing along with 3-year price protection.