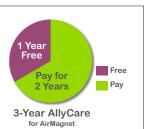

Membership of AllyCare can be purchased as either a 1-year, 2-year, or a value-added 3-year membership.

<sup>\*</sup>See AllyCare Restrictions on page 2.

3-year AllyCare provides a 20% savings when compared with current AllyCare pricing along with 3-year price protection.