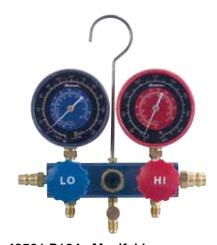

### 48501 R134a Manifold

· Manifold Only

08-123 ©2008 SPX. All rights reserved. Because of ongoing product improvements, we reserve the right to change design, materials, and specifications without notice. Product shipped may differ from photo(s) shown.