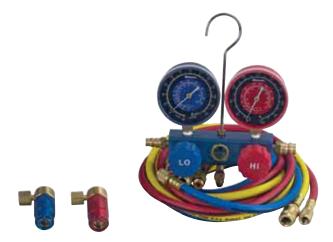

### 48511 R134a Manifold Hose Kit

- 90° Manual couplers
- 72" R134a Hose Set (1/2" ACME x 14mm)

## 47150 Dual R12/134a Kit

- 90° Manual couplers
- 72" R134a Hose Set (1/2" ACME x 14mm)
- 72" R12 Hose Set (1/2" ACME x 1/4" MFL)
- Blow-molded carrying case