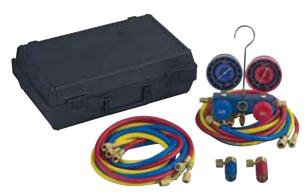

#### 48510 R134a Manifold Hose Kit

- 90° Manual couplers
- 72" R134a Hose Set (1/2" ACME x 14mm)
- · Blow-molded carrying case

## 47150 Dual R12/134a Kit

- 90° Manual couplers
- 72" R134a Hose Set (1/2" ACME x 14mm)
- 72" R12 Hose Set (1/2" ACME x 1/4" MFL)
- Blow-molded carrying case