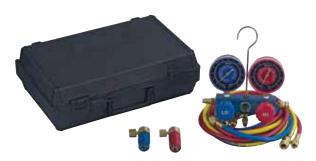

#### 48510 R134a Manifold Hose Kit

- 90° Manual couplers
- 72" R134a Hose Set (1/2" ACME x 14mm)
- · Blow-molded carrying case

## 47150 Dual R12/134a Kit

- 90° Manual couplers
- 72" R134a Hose Set (1/2" ACME x 14mm)
- 72" R12 Hose Set (1/2" ACME x 1/4" MFL)
- Blow-molded carrying case