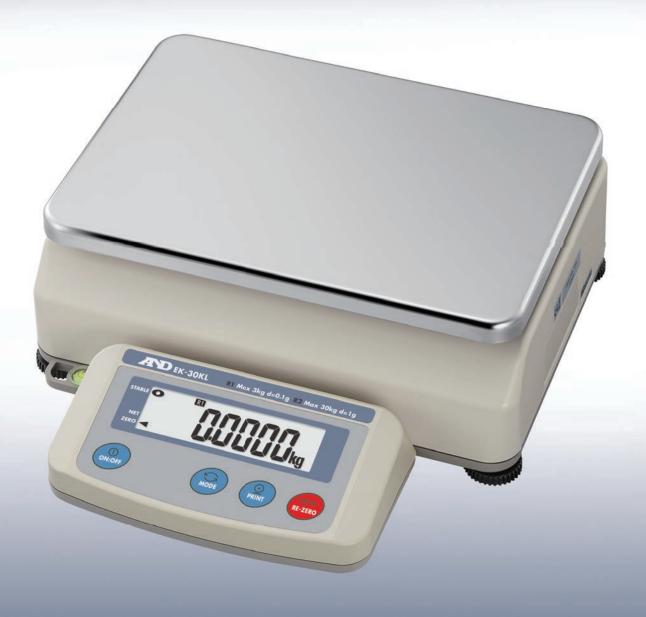

## **EK-L Series**Precision Bench Scales

EK-15KL 15 kg / 33 lbs EK-30KL 30 kg / 66 lbs

## **EK-L SERIES PRECISION BENCH SCALES**

Ideal for use when large capacity and high resolution are required at the same time.

The EK-15KL has 0.1 g readability across its full 15 kg capacity. The EK-30KL has a smart range function. This is especially useful when the gross weight exceeds 3 kg yet 0.1 g readability is needed to measure net weight when using heavy tare containers. A single press of the re-zero key restores the 0.1 g precision range up to 3 kg.

## **Standard Features**

- ✓ Large (11.8 × 8.2 in.) pan for convenient weighing of bulky objects.
- ✓ Hygienic stainless steel (SUS430) weighing platter.
- ✓ Easy-to-read LCD display with clear, white backlight (7/8" character height).
- ✓ Multiple weighing units: g, kg, oz, lb, ozt.
- ✓ Application modes: parts counting, % weighing, HI/LOW/OK comparator and Display hold.
- ✓ Security ring for wire-locking the scale to prevent theft.
- ✓ Data output to a PC or printer, via RS-232C interface.
- ✓ Auto Power-OFF function. Operation with either AC adapter or optional rechargeable battery.
- Cast metal base with ABS housing.