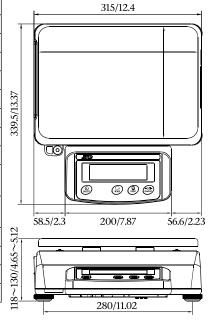

## **Dimensions** (mm/inches)

**Options** 

**HC-02i** Sealed lead acid rechargeable battery (6V, 4Ah)