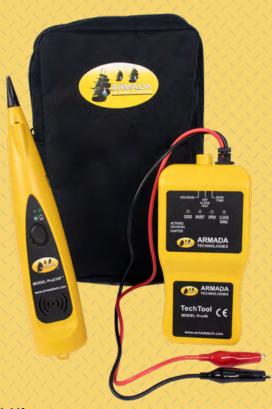

# Pro48™ Multi-Function Irrigation System Tester/ Pro48K Kit™

**Pro48™ Kit**Includes Pro210F™ Advanced Tone Probe and Pro21™ Carrying Case

## **Pro48™ Features**

- Activate Solenoids
- Verify 24v Clock Output
- Detect Short/Open Wires

- Chatter Solenoids
- Check Solenoid Condition
- ID Wire with Tone/Probe

## PRODUCT DESCRIPTION

The Pro48K™ Multi-Function Irrigation Test Tool is a complete, low cost, portable, multiple function test kit for everyday irrigation system electrical troubleshooting. The Pro48K™ combines several critical and useful test procedures into one easy to use and affordable package.

## **ORDERING INFORMATION**

| CAT NO.  | DESCRIPTION                             | QUANTITY |
|----------|-----------------------------------------|----------|
| Pro48K™  | Multi-Function Irrigation Test Tool Kit | 1 1      |
| Pro48™   | Multi-Function Irrigation Test Tool     | 1\\1     |
| Pro210F™ | Model Pro21 OF™ Advanced Tone Prob      | e 1      |
| Pro21™   | Tone and probe kit case                 | 1\\      |