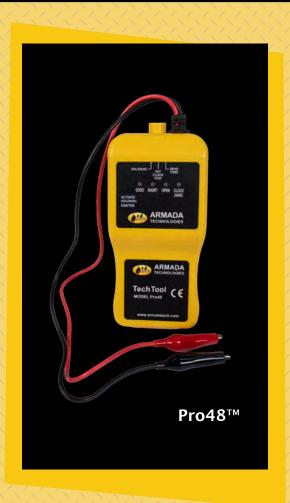

The Pro48<sup>™</sup> tester utilizes a solenoid activation and chatter capability to identify zones and their operation as well as to locate lost valve boxes hidden under turf or landscaping features. The Pro48<sup>™</sup> can identify opens and shorts in wiring or solenoids, verify good wire or solenoids, and verify that controllers are transmitting 24vac from each output. And together with the Pro210F<sup>™</sup> Advanced Tone Probe, the Pro48<sup>™</sup> can transmit a traditional tracing tone to identify individual wire points of termination and identify where wires go.

#### Pro48™ Multi-Function Irrigation Test Tool

Power Requirements: Two 9V Alkaline batteries (not included)

Battery Life: 3 hours continuous

Voltage Output: 36VDC peak Voltage Protection: 28VAC