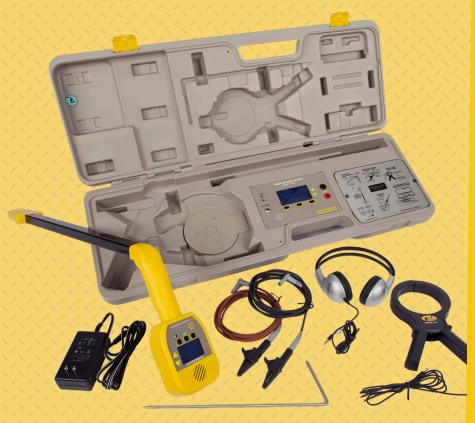

#### PRODUCT DESCRIPTION

For over ten years Armada Technologies has been developing and fielding electronic underground locators. These products have represented continuous improvement in the capability and value for users in a variety of industries. The Pro900™ is the latest in that line with features that make it useful in many fields: irrigation, outdoor lighting, cable services, telephone, facility maintenance and others.

The availability of two connectionless tracking modes means simpler, safer tracing of buried wires and pipes, and the use of two selectable direct tracking frequencies makes the Pro900™ suitable for a wide range of wire depths and distances.

### PRODUCT FEATURES

- Three methods for applying tracking signals including two that are connectionless.
- Tracking signals for short-or-shallow wires, and for long-or-deep.
- Receiver antenna switches between 'null' and 'peak' with the push of a button.
- Receiver filtering improves tracking around power panels and transformers.
- Tracks buried AC power lines.
- Membrane switch technology with backlit digital displays
- Continuous or Beeping Signal Tone.
- · External Speaker or Stereo Headset.

#### **SPECIFICATIONS**

Tracking Range Depth: 8 feet

Distance: 5,000 feet with direct connection

Distance: Unlimited with broadcast mode and leapfrogging

Tracking Signals Frequency One: 2 kHz direct connect

Frequency Two: 33 kHz direct connect

Frequency Three: 175 kHz via clamp or internal broadcast antenna

Signal Output 900 V peak with no load

1 W maximum

Distributed by: Test Equipment Depot - 800.517.8431 - TestEquipmentDepot.com