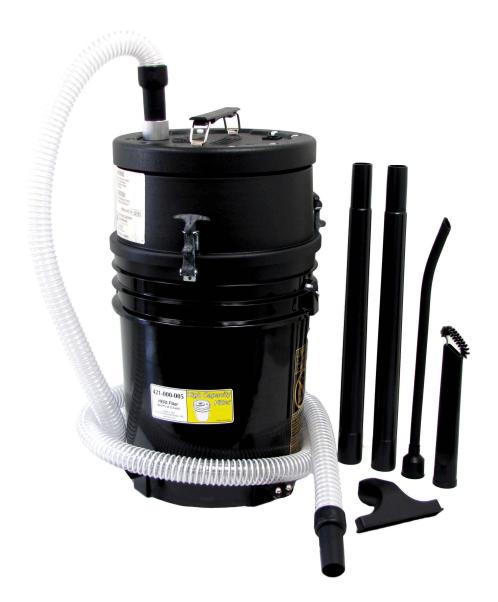

## Immediate Containment 5 Gallon HEPA Filter Cartridge

The HC (High Capacity) IPM vacuum is ideal for larger jobs, such as bat guano & infestations. It comes complete with all accessories pictured (Back pack optional).

**Powerful** - Will capture cockroaches, bed bugs, termites, rodent droppings along with fine particles.

16" flexible wand is pliable and will fit into hard to reach places.

18 month limited warranty.

High Capacity IPM HEPA Vacuum

## **Replacement Parts & Accessories**

| <b>Description</b>   | Part #      | <b>Description</b> | Part#    |
|----------------------|-------------|--------------------|----------|
| HEPA filter - 5 Gal. | 421-000-005 | 12' Power cord     | 31651    |
| 6' Clear hose        | AVPA008     | 25' Power cord     | OVPE004B |
| 9' Clear hose        | AVPA009     | Crevice tool       | 31654    |
| Hose connector       | SCHENG600   | 20" Extension wand | UE7022BK |
| 16" Flexible wand    | 31657       | Utility nozzle     | AVPA011  |
| 36" Flexible wand    | 31658       | Back pack harness  | VACPACK  |