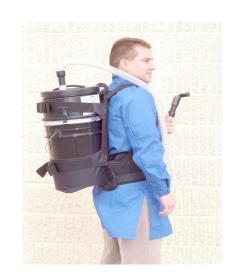

## Immediate Containment 5 Gallon HEPA Filter Cartridge

The HC (High Capacity) IPM vacuum is ideal for larger jobs, such as bat guano & infestations. It comes complete with all accessories pictured (Back pack optional).

## **Replacement Parts & Accessories**

| <b>Description</b>   | Part #      | <b>Description</b> | Part#    |
|----------------------|-------------|--------------------|----------|
| HEPA filter - 5 Gal. | 421-000-005 | 12' Power cord     | 31651    |
| 6' Clear hose        | AVPA008     | 25' Power cord     | OVPE004B |
| 9' Clear hose        | AVPA009     | Crevice tool       | 31654    |
| Hose connector       | SCHENG600   | 20" Extension wand | UE7022BK |
| 16" Flexible wand    | 31657       | Utility nozzle     | AVPA011  |
| 36" Flexible wand    | 31658       | Back pack harness  | VACPACK  |