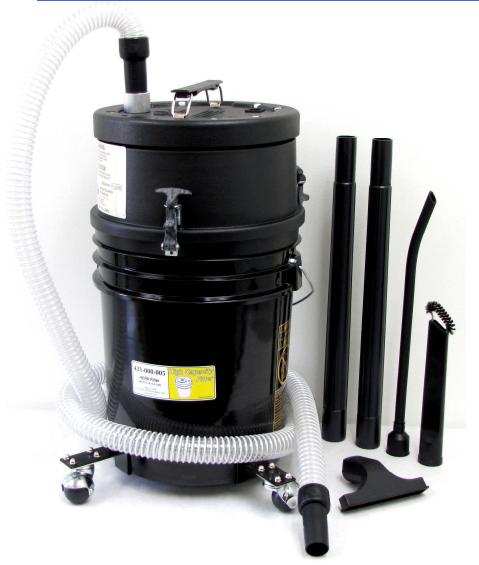

#### FEATURES

- Convenient, freewheeling, detachable roller base
- Larger capacity, "NO MESS" filter
- Includes accessories shown
- 5-Gallon "True" HEPA filter
- Ideal for dry chemical, mold, lead paint dust, and other hazardous particles

## **PART NUMBERS**

| HCTV5H 110V Vacuum    | ATIHCTV5HR  |
|-----------------------|-------------|
| 5-Gallon HEPA Filter  | 421-000-005 |
| Utility Nozzle        | AVPA011     |
| 16 inch Flexible Wand | 31657       |
| Crevice Tool          | 31654       |
| Detachable Brush      | 31652       |
| Clear Hose - 9 Foot   | AVPA009     |
| 18" Extension wand    | UE7022BK    |

The HCTV5H has a large 5-gallon capacity filter with a quieter, more powerful motor. This cost effective solution is designed for the user working with high volumes of fine dry particle debris.

The HCTV5H comes standard with a 5-gallon, quick change, no mess, sealable true HEPA filter canister.

Each HCTV5H comes complete with a disposable HEPA filter, 9 foot clear hose, (2) 18 extension wands, 16 inch flexible wand, crevice tool, crevice tool brush, utility nozzle, two hose plugs, power cord and freewheeling canister base.