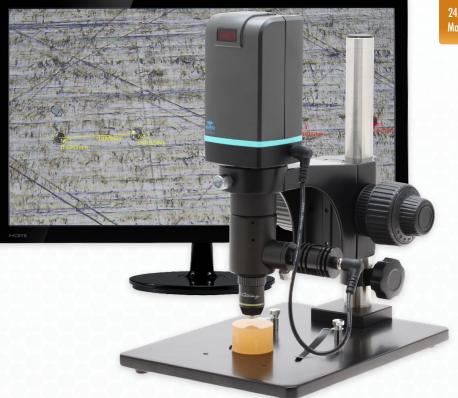

# Cyclops Metallographic Digital Microscope [284x - 2042x]

#### with 4x, 10x, and 20x lenses

The Cyclops Metallographic Digital Microscope is a specialized system designed for remarkably high magnification! This system includes 3 interchangeable high-powered lenses to reach a magnification range of 284x - 2042x (based on a 24-inch monitor) and features USB + HDMI outputs for inspecting on a PC or HD monitor.

### **Key Features**

- Designed for very high magnification
- Shows details that cannot be seen with standard digital microscopes
- PC Mode Capture images, annotate, measure, and more from your computer
- HDMI Mode View live images on an HD monitor
- Ideal for quality assurance, failure analysis, research & development, education & training, and more!