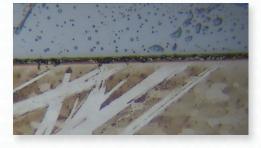

# Cyclops Metallographic Digital Microscope [284x - 2042x]

#### with 4x, 10x, and 20x lenses

The Cyclops Metallographic Digital Microscope is a specialized system designed for remarkably high magnification! This system includes 3 interchangeable high-powered lenses to reach a magnification range of 284x - 2042x (based on a 24-inch monitor) and features USB + HDMI outputs for inspecting on a PC or HD monitor.