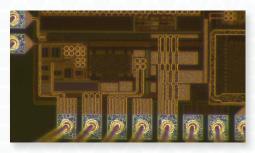

# Cyclops Metallographic Digital Microscope [284x - 2042x]

#### with 4x, 10x, and 20x lenses

The Cyclops Metallographic Digital Microscope is a specialized system designed for remarkably high magnification! This system includes 3 interchangeable high-powered lenses to reach a magnification range of 284x - 2042x (based on a 24-inch monitor) and features USB + HDMI outputs for inspecting on a PC or HD monitor.