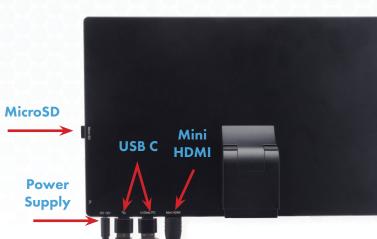

### **Key Features**

- 1080p Full HD imaging at 60 FPS
- Tiltable 11.6" Built-in monitor
- Magnification range: 7x 70x
- Macro Lens provides adjustable focal length, iris, and focus
- LED illumination
- Built-in measurement capabilities No PC required
- HDMI output for additional monitor viewing