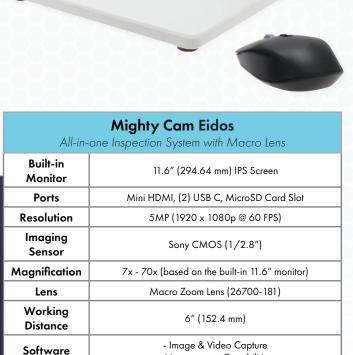

# **Mighty Cam Eidos**

Built-in Monitor Inspect in HD on the 11.6" built-in monitor No PC Required Built-in measurement capabilities

Macro
Lens
7x - 70x
Magnification

HDMI
Output
Ability to connect
to an additional
monitor

All-in-one Inspection System with Macro Lens

Aven's Mighty Cam Eidos with Macro Lens systems allow operators to work ergonomically on the 11.6" built-in monitor, eliminating the eye strain and body fatigue associated with frequent optical microscope use!

### **Key Features**

- 1080p Full HD imaging at 60 FPS
- Tiltable 11.6" Built-in monitor
- Magnification range: 7x 70x
- Macro Lens provides adjustable focal length, iris, and focus
- LED illumination
- Built-in measurement capabilities No PC required
- HDMI output for additional monitor viewing