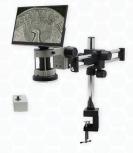

#### Mighty Cam Eidos on Compact Articulating Arm Stand

Item #26800B-717

- Compact 16.3" (414 mm) articulating arm with two articulating joints on a 17.7" (450 mm) post
- Raise/lower and rotate the arm to the ideal position
- Built-in table clamp secures to the side of a work bench, featuring dual locks for added stability
- Focus mount with built-in LED ring light