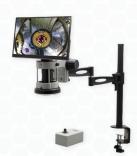

#### Mighty Cam Eidos with Gliding Boom Stand

Item #26700-118

- Gliding boom stand provides smooth horizontal adjustment over a 23" (584 mm) reach
- LED ring light with 60 LEDs
- E-Arm Focus Mount