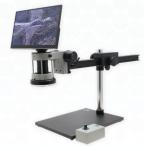

#### Mighty Cam Eidos on Ultra-Glide Boom Stand

Item #26800B-719

- Ultra-glide boom stand provides smooth horizontal adjustment over a 23" (584 mm) reach
- Focus mount with built-in LED ring light