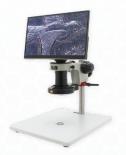

#### Mighty Cam Eidos with Standard Stand

Item #26700-117

- Heavy-duty post stand with 16" post
- LED ring light with 60 LEDs