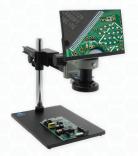

#### Mighty Cam Eidos with Standard Stand

Item #26700-117

- Heavy-duty post stand with 16" post
- LED ring light with 60 LEDs