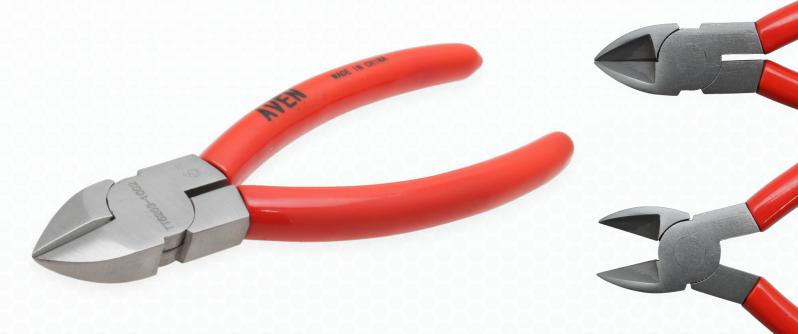

## **Diagonal Cutters**

## Titanium 150 mm (6")

## **Provides Exceptional Durability and Efficiency**

Crafted from high-grade titanium, these cutters offer exceptional strength and longevity. With an overall length of 150 mm and a semi-flush blade type, these cutters are designed for comfort and efficiency. The oval head style and 22 mm head width allow for optimal control, making them perfect for cutting low carbon steel wire up to 1.6 mm in diameter and soft copper wire up to 2.0 mm.