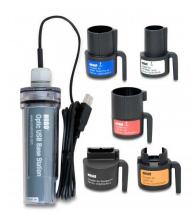

### **Optic USB Base Station**

The Universal Optic USB Base Station and couplers are used to offload data from any HOBO® data logger with an Optic USB interface. The splash-resistant Optic USB Base Station connects to your computer via USB, while connecting to the data logger via an appropriate coupler. This is compatible with the HOBO UA, U20, U22, U23, UTBI, U24 & U26 series.

NOTE: Couplers for all compatible data loggers are included with the BASE-U-4. Couplers are included for compatibility with six of our most popular data logger types including: UA Pendants, U20 water level data loggers, the U22 Water Temp Pro v2, our UTBI TidbiT, U24 Conductivit,y and U23 data loggers.