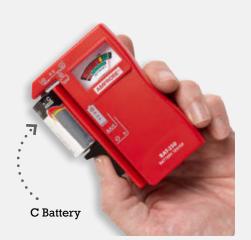

Slider for testing AAA, AA, C, D, and 1.5 V button/coin/watch batteries.

Side cradle

holds standard

battery sizes.

### **BAT-250 Features**

- Quickly indicates if batteries are "good", "low" or "replace"
- Test standard and rechargeable batteries:
  9V, AAA, AA, C, D, and 1.5 V button/coin/watch
- **Ergonomically designed** to contour to your hand for easy operation
- No batteries required to operate
- Large, upright display is easy to read
- V-shaped side cradle holds batteries securely in place during testing for consistently accurate results
- **High-quality 9V contacts** make tests simple and error-free
- **Slider** is shaped for one-handed testing

## Test standard and rechargeable batteries