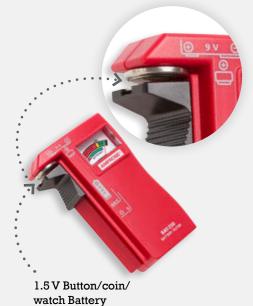

### **BAT-250 Features**

- Quickly indicates if batteries are "good", "low" or "replace"
- Test standard and rechargeable batteries:
  9V, AAA, AA, C, D, and 1.5 V button/coin/watch
- **Ergonomically designed** to contour to your hand for easy operation
- No batteries required to operate
- Large, upright display is easy to read
- V-shaped side cradle holds batteries securely in place during testing for consistently accurate results
- **High-quality 9V contacts** make tests simple and error-free
- **Slider** is shaped for one-handed testing