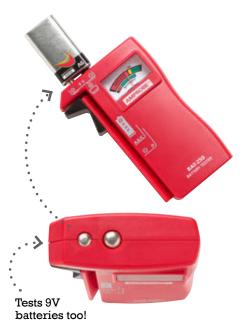

### **BAT-250 Features**

- Quickly indicates if batteries are "good", "low" or "replace"
- Test standard and rechargeable batteries:
  9V, AAA, AA, C, D, and 1.5 V button/coin/watch
- **Ergonomically designed** to contour to your hand for easy operation
- No batteries required to operate
- Large, upright display is easy to read
- V-shaped side cradle holds batteries securely in place during testing for consistently accurate results
- **High-quality 9V contacts** make tests simple and error-free
- **Slider** is shaped for one-handed testing