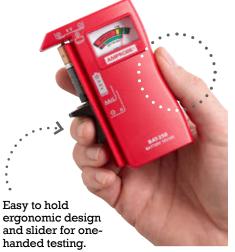

#### One-handed, Reliable Battery Measurements

The Amprobe BAT-250 Battery Tester is designed for one-handed, comfortable and reliable battery measurements. The uniquely designed tester offers an ergonomic slider and a v-shaped side cradle to better hold batteries in place during testing and a contoured case shape that fits neatly in your hand. Testing your batteries has never been easier.

### **BAT-250 Features**

- Quickly indicates if batteries are "good", "low" or "replace"
- Test standard and rechargeable batteries:
  9V, AAA, AA, C, D, and 1.5 V button/coin/watch
- **Ergonomically designed** to contour to your hand for easy operation
- No batteries required to operate
- Large, upright display is easy to read
- V-shaped side cradle holds batteries securely in place during testing for consistently accurate results
- **High-quality 9V contacts** make tests simple and error-free
- **Slider** is shaped for one-handed testing