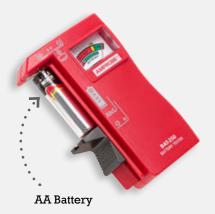

Slider for testing AAA, AA, C, D, and 1.5 V button/coin/watch batteries.

Side cradle

holds standard

battery sizes.

### **BAT-250 Features**

- Quickly indicates if batteries are "good", "low" or "replace"
- Test standard and rechargeable batteries:
  9V, AAA, AA, C, D, and 1.5 V button/coin/watch
- **Ergonomically designed** to contour to your hand for easy operation
- No batteries required to operate
- Large, upright display is easy to read
- V-shaped side cradle holds batteries securely in place during testing for consistently accurate results
- **High-quality 9V contacts** make tests simple and error-free
- **Slider** is shaped for one-handed testing

## Test standard and rechargeable batteries