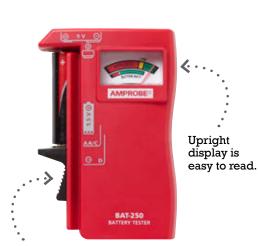

### **BAT-250 Features**

- Quickly indicates if batteries are "good", "low" or "replace"
- Test standard and rechargeable batteries:
  9V, AAA, AA, C, D, and 1.5 V button/coin/watch
- **Ergonomically designed** to contour to your hand for easy operation
- No batteries required to operate
- Large, upright display is easy to read
- V-shaped side cradle holds batteries securely in place during testing for consistently accurate results
- **High-quality 9V contacts** make tests simple and error-free
- **Slider** is shaped for one-handed testing