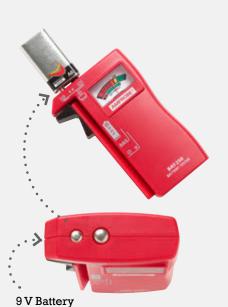

Slider for testing AAA, AA, C, D, and 1.5 V button/coin/watch batteries.

Side cradle

holds standard

battery sizes.