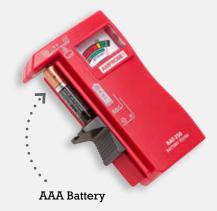

Slider for testing AAA, AA, C, D, and 1.5 V button/coin/watch batteries.

Side cradle

holds standard

battery sizes.

### **BAT-250 Features**

- Quickly indicates if batteries are "good", "low" or "replace"
- Test standard and rechargeable batteries:
  9V, AAA, AA, C, D, and 1.5 V button/coin/watch
- **Ergonomically designed** to contour to your hand for easy operation
- No batteries required to operate
- Large, upright display is easy to read
- V-shaped side cradle holds batteries securely in place during testing for consistently accurate results
- **High-quality 9V contacts** make tests simple and error-free
- **Slider** is shaped for one-handed testing

## Test standard and rechargeable batteries