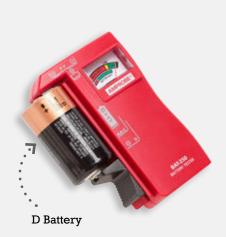

Slider for testing AAA, AA, C, D, and 1.5 V button/coin/watch batteries.

Side cradle

holds standard

battery sizes.

### **BAT-250 Features**

- Quickly indicates if batteries are "good", "low" or "replace"
- Test standard and rechargeable batteries:
  9V, AAA, AA, C, D, and 1.5 V button/coin/watch
- **Ergonomically designed** to contour to your hand for easy operation
- No batteries required to operate
- Large, upright display is easy to read
- V-shaped side cradle holds batteries securely in place during testing for consistently accurate results
- **High-quality 9V contacts** make tests simple and error-free
- **Slider** is shaped for one-handed testing

## Test standard and rechargeable batteries