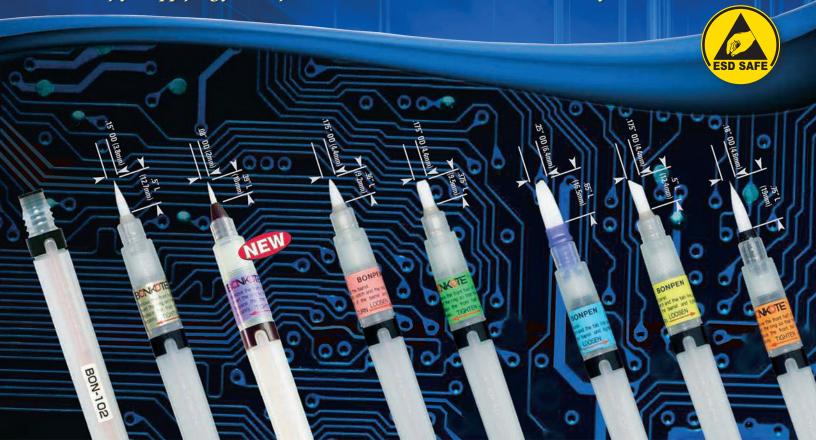

# **BONKOTE™ BON PENS**

The first, the best... the Bonkote™ Bon Pens are refillable flux pens that provide pinpoint accuracy for applying flux to your work area. No one does it better or faster!

These handy Bon Pens allow for very accurate flux dispensing on the work area, while eliminating dripping and flooding. They come in **7 distinct styles**, for different applications. They are very easily cleaned and maintained with alcohol or water, depending on flux use. The pens are **ESD Safe** and **RoHS compliant**, and accept a whole array of fluxes.

# **REPLACEMENT PEN TIP BR-102 SERIES**

#### **BRUSH TIP TYPE**

| Model  | Dimension    | Features                               |
|--------|--------------|----------------------------------------|
| BR-102 | φ4.3    14.0 | For fine and precise point application |

| Model   | Dimension         | Features                                  |
|---------|-------------------|-------------------------------------------|
| BR-102T | φ <u>5.2</u> 18.0 | For fine point to large space application |

| Model   | Dimension | Features                    |
|---------|-----------|-----------------------------|
| BR-102D | φ6.2 17.0 | For large space application |

| Model          | Dimension    | Features                                 |
|----------------|--------------|------------------------------------------|
| NEW<br>BR-102S | φ <u>2.5</u> | Extra fine and precise point application |

#### **FELT TIP TYPE**

| Model   | Dimension | Features                   |
|---------|-----------|----------------------------|
| BR-102B | 9.5       | For lubricator application |

| Model   | del Dimension Features | Features                    |
|---------|------------------------|-----------------------------|
| BR-102F | φ4.5   10.0            | For large space application |

| Model   | Dimension     | Features                                    |
|---------|---------------|---------------------------------------------|
| BR-102K | φ4.5 .   12.5 | For point, line and large space application |