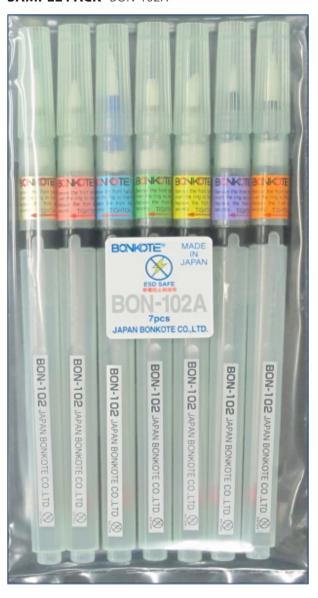

| Dimension | Features                   |
|---------|-----------|----------------------------|
| BR-102B | 9.5       | For lubricator application |

| Model   | del Dimension Features | Features                    |
|---------|------------------------|-----------------------------|
| BR-102F | φ4.5   10.0            | For large space application |

| Model   | Dimension     | Features                                    |
|---------|---------------|---------------------------------------------|
| BR-102K | φ4.5 .   12.5 | For point, line and large space application |

## **NEW CARTRIGE**

| Model  | Cartrige |                                  |
|--------|----------|----------------------------------|
| CA-102 | (mag)    | BON-102 JAPAN BONKOTE COLLID. QQ |

## **SAMPLE PACK-** BON-102A



Test Equipment

1-800-517-8431