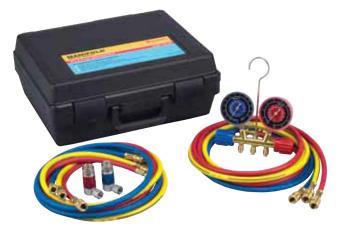

### 44150 Dual R12/134a Kit

- Brass manifold with easy-to-grip handles
- R12/R134a gauges, PSI, and °F Temp
- 1/2" ACME bottom ports
- Rear R134a and 1/2" ACME fittings for holding hoses
- 90° manual couplers
- 72" R134a Hose Set (1/2" ACME x 14mm)
- 72" R12 Hose Set (1/2" ACME x 1/4" MFL)
- Blow molded carrying case