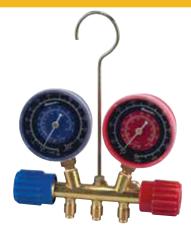

### 45101 R134a

- Brass manifold with easy-to-grip handles
- R12/R134a gauges, PSI, and °F Temp
- 1/2" ACME bottom ports
- Rear R134a and 1/2" ACME fittings for holding hoses