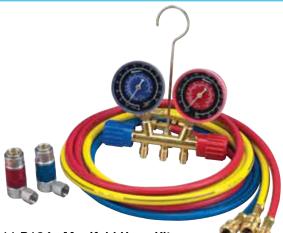

### 45111 R134a Manifold Hose Kit

• Brass manifold with easy-to-grip handles

Fest Equipment

1-800-517-8431

Depot

- R12/R134a gauges, PSI, and °F Temp
- ½" ACME bottom ports
- Rear R134a and 1/2" ACME fittings for holding hoses
- 90° manual couplers
- 72" R134a Hose Set (1/2" ACME x 14mm)

## 45110 R134a Manifold Hose Kit

- Brass manifold with easy-to-grip handles
- R12/R134a gauges, PSI, and °F Temp
- ½" ACME bottom ports
- Rear R134a and 1/2" ACME fittings for holding hoses
- 90° manual couplers
- 72" R134a Hose Set (1/2" ACME x 14mm)
- Blow molded carrying case