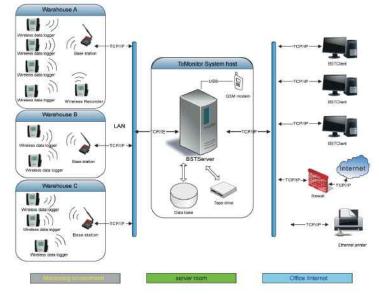

### **Software Features:**

- Remote real time online monitor software.
- Clear interface and easy to operate.
- BSTServer Software:
  - Uploading the data automatically according to the user's setup interval and display the whole real time data of temperature & humidity on the BSTServer software.
  - All the setups can be done through the BSTServer software such as refresh interval, Logging interval, alarm limit, GSM alarm, Email alarm ect.
- BSTClient Software:
  - The history data can be searched by the BSTClient software. The history data can be downloaded as BMP graph, EXCEL, PDF.

## **System Features:**

- Power resume function: when the external power off, the data will record in logger (batteries as back up power supply), and will automatically send data to PC once the external power back to normally.
- Alarm functions: exceed limit alarm, disconnection alarm, power off alarm.
- Alarm type: sound & light alarm (only for exceed limit alarm), Email alarm, SMS alarm (optional).