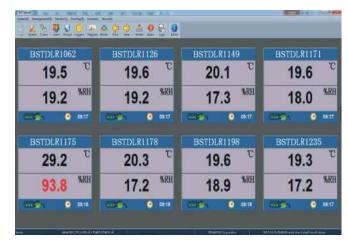

### **Software Features:**

- Remote real time online monitor software.
- Clear interface and easy to operate.
- BSTServer Software:
  - Uploading the data automatically according to the user's setup interval and display the whole real time data of temperature & humidity on the BSTServer software.
  - All the setups can be done through the BSTServer software such as refresh interval, Logging interval, alarm limit, GSM alarm, Email alarm ect.
- BSTClient Software:
  - The history data can be searched by the BSTClient software. The history data can be downloaded as BMP graph, EXCEL, PDF.

**BSTServer Software** 

**BSTClient Software** 