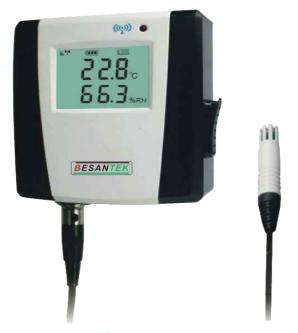

## Wireless Temperature and Humidity **DataLogger with External Probe**

BESANTEK Wireless Temperature and Humidity DataLogger with External Probe is widely applied to laboratory fields, food industry, medical application, pharmaceutical industry, industrial application, environmental protection areas and agricultural research fields.

**BST-DL115** 

## **Technical Specification:**

| BS.                        | T-DL115                                  |
|----------------------------|------------------------------------------|
| Temperature Range          | -40°C to 85°C                            |
| Temperature Resolution     | 0.1°C                                    |
| Temperature Accuracy       | ±0.5°C                                   |
| Humidity Range             | 0~100%RH                                 |
| Humidity Resolution        | 0.1%RH                                   |
| Humidity Accuracy          | ±3%RH                                    |
| Sensor Type                | External temperature and humidity sensor |
|                            | with 3 meters cable                      |
| Recording Capacity         | Maximum 8192                             |
| Log Interval               | 2 second ~ 24 hours                      |
| Waterproof Level           | IP54                                     |
| Wireless Transmission Rate | 115200 BPS                               |
| Wireless Antenna           | Built-in (2.4G)                          |
| Alarm Type                 | Audible and visual alarm (LED & Buzzer)  |
| PC Interface               | Zigbee and USB                           |
| Power Source               | 1.5V (AA) x 4 battery                    |
| Dimensions                 | 90 x 87 x 44 mm                          |
| Weight                     | Approx. 330g                             |