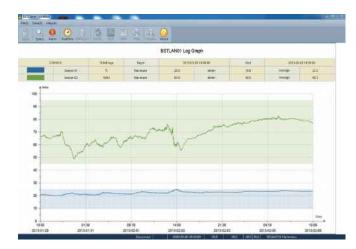

### **Software Features:**

- Remote real time online monitor software.
- Clear interface and easy to operate.
- BSTServer Software:
  - Uploading the data automatically according to the user's setup interval and display the whole real time data of temperature & humidity on the BSTServer software.
  - All the setups can be done through the BSTServer software such as refresh interval, Logging interval, alarm limit, GSM alarm, Email alarm ect.
- BSTClient Software:
  - The history data can be searched by the BSTClient software. The history data can be downloaded as BMP graph, EXCEL, PDF.