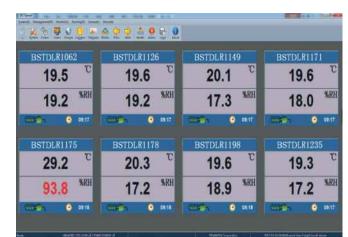

### **Software Features:**

- Remote real time online monitor software.
- Clear interface and easy to operate.
- BSTServer Software:
  - Uploading the data automatically according to the user's setup interval and display the whole real time data of temperature on the BSTServer software.
  - All the setups can be done through the BSTServer software such as refresh interval, Logging interval, alarm limit, GSM alarm, Email alarm ect.
- BSTClient Software:
  - The history data can be searched by the BSTClient software. The history data can be downloaded as BMP graph, EXCEL, PDF.

#### BSTServer Software

BSTClient Software