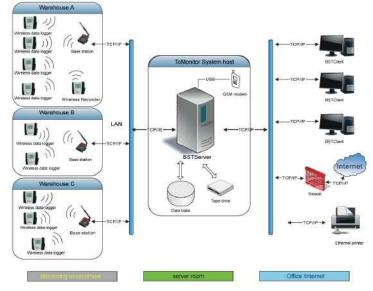

### **Software Features:**

- Remote real time online monitor software.
- Clear interface and easy to operate.
- BSTServer Software:
  - Uploading the data automatically according to the user's setup interval and display the whole real time data of temperature on the BSTServer software.
  - All the setups can be done through the BSTServer software such as refresh interval, Logging interval, alarm limit, GSM alarm, Email alarm ect.
- BSTClient Software:
  - The history data can be searched by the BSTClient software. The history data can be downloaded as BMP graph, EXCEL, PDF.

## **System Features:**

- Power resume function: when the external power off, the data will record in logger (batteries as back up power supply), and will automatically send data to PC once the external power back to normally.
- Alarm functions: exceed limit alarm, disconnection alarm, power off alarm.
- Alarm type: sound & light alarm (only for exceed limit alarm), Email alarm, SMS alarm (optional).