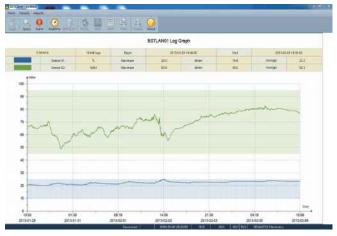

### **Software Features:**

- Remote real time online monitor software.
- Clear interface and easy to operate.
- BSTServer Software:
  - Uploading the data automatically according to the user's setup interval and display the whole real time data of temperature on the BSTServer software.
  - All the setups can be done through the BSTServer software such as refresh interval, Logging interval, alarm limit, GSM alarm, Email alarm ect.
- BSTClient Software:
  - The history data can be searched by the BSTClient software. The history data can be downloaded as BMP graph, EXCEL, PDF.

#### BSTServer Software

BSTClient Software