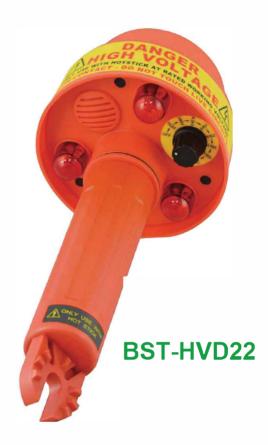

BESANTEK Non-Contact High Voltage Detector is designed to detect the presence of high voltage without physical contact.

### **Features:**

- 8 voltage settings: 240V, 2kV, 6kV, 11kV, 22kV, 33kV, 132kV and 275kV.
- Protection class: IP65.

BESANTEK

- 3 LED indicators in a circle for easier viewing in any directions (360° LED indication).
- High bright LED visual indication.
- Sound indication.
- Easy-to-prove method.
- Self-test function.
- High impact nylon casing.
- Non-contact work by proximity.
- Compatible with most hot sticks.
- Lightweight, robust & compact.
- Suitable for indoor and outdoor use.
- Easy access to batteries.
- Accessories: Instruction manual, disconnect hook, fuse extractor head, batteries and carry case.

### **Technical Specification:**

| BST-HVD22             |                                                     |
|-----------------------|-----------------------------------------------------|
| Voltage Settings      | 240V, 2kV, 6kV, 11kV, 22kV, 33kV,132kV<br>and 275kV |
| Operating Temperature | -10 to 50 °C                                        |
| Storage Temperature   | -20 to 60 °C                                        |
| Humidity              | 85%RH at 40°C                                       |
| Power Source          | 1.5V "C" x 3 Alkaline batteries                     |
| Case Height           | 265mm                                               |
| Case Width            | 117mm                                               |
| Weight                | Approx.600g (battery included)                      |

## **Ordering Information:**

 BST-HVD22: Non-Contact High Voltage Detector (275kV).