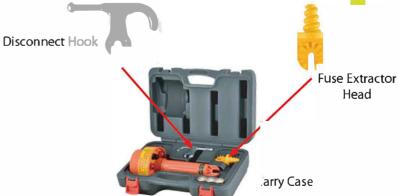

### **Features:**

- 8 voltage settings: 240V, 2kV, 6kV, 11kV, 22kV, 33kV, 132kV and 275kV.
- Protection class: IP65.

BESANTEK

- 3 LED indicators in a circle for easier viewing in any directions (360° LED indication).
- High bright LED visual indication.
- Sound indication.
- Easy-to-prove method.
- Self-test function.
- High impact nylon casing.
- Non-contact work by proximity.
- Compatible with most hot sticks.
- Lightweight, robust & compact.
- Suitable for indoor and outdoor use.
- Easy access to batteries.
- Accessories: Instruction manual, disconnect hook, fuse extractor head, batteries and carry case.

#### Accessories

IP65 CE

Safety Standard:

• EN 61326-1 CISPR11, EN 61000-4-2, EN 61000-4-3, EN 61000-4-8

Test Equipment Depot - 800.517.8431 - 99 Washington Street Melrose, MA 02176 TestEquipmentDepot.com