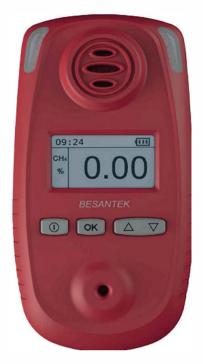

## **Methane Gas Detector**

BESANTEK Methane Gas Detector is applied to underground coal mine, petrochemical industry, municipal, environmental protection and other spaces where explosive and toxic gases may exist.

### Features:

- Rugged ABS+ PC case, heavy duty and crash resistant.
- Smart, firm, portable and can be used as fixed device.
- High accuracy.
- Compact size and light weight.
- Water resistant and dustproof (standard IP65).
- Intrinsically safe device, it can be used in potential explosive environments.
- Microcomputer circuit with intelligent function.
- High capacity chip and 4 layers PCB board.
- Audible and visible alarm.
- High and low alarm point and fully adjustable.
- Friendly and easy to use.
- USB interface.
- Low battery warning alarm.
- Stainless steel belt clip.
- Accessories: Instruction manual, USB cord, adapter, calibration cap & tube, belt clip, leather case and hanging cord.