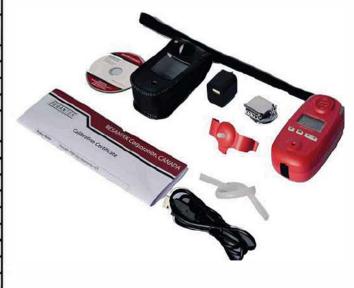

### Features:

- Rugged ABS+ PC case, heavy duty and crash resistant.
- Smart, firm, portable and can be used as fixed device.
- High accuracy.
- Compact size and light weight.
- Water resistant and dustproof (standard IP65).
- Intrinsically safe device, it can be used in potential explosive environments.
- Microcomputer circuit with intelligent function.
- High capacity chip and 4 layers PCB board.
- Audible and visible alarm.
- High and low alarm point and fully adjustable.
- Friendly and easy to use.
- USB interface.
- Low battery warning alarm.
- Stainless steel belt clip.
- Accessories: Instruction manual, USB cord, adapter, calibration cap & tube, belt clip, leather case and hanging cord.

### **Accessories**