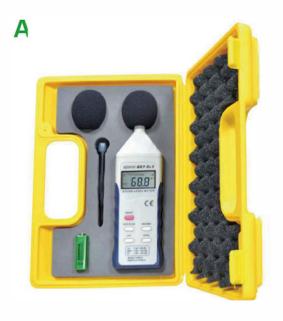

### **Features:**

- Max. and min. function.
- Over and under range indication.
- 4-digit LCD display with bar graph.
- Frequency weighting characteristic for 2 times per second.
- AC signal output.
- Low battery warning indicator.
- Meets IEC 651 Type 2 & ANIS S1.4 Type 2 standards.
- Accessories: Instruction manual, battery, carry case, adjusting bar and sponge cover.