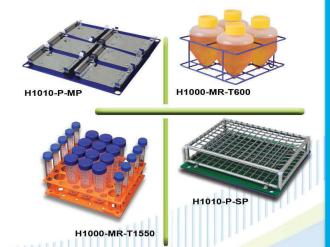

## **Optional Platforms and Accessories:**

H1010-MR MAGic Clamp universal platform, (18x18") H1000-MR-50 Flask Clamp, 50ml (max. 49) Flask Clamp, 30fm (max. 45) Flask Clamp, 125ml (max. 36) Flask Clamp, 250ml (max. 25) Flask Clamp, 500ml (max. 16) Flask Clamp, 1000ml (max. 9) H1000-MR-125 H1000-MR-250 H1000-MR-500 H1000-MR-1000 Flask Clamp, 2000ml (max. 5) Tube Rack, 20x50 & 30x15 ml tubes (max. 4) H1000-MR-2000 H1000-MR-1550 H1000-MR-T15

H1000-MR-T50

Tube Rack, 32x15 tubes (max. 8)
Tube Rack, 15x50 tubes (max. 8)
Bottle Rack, 4x500/600ml conical bottles (max. 4)
Tube Rack, 12 x 1.5/2.0ml horizontal (max. 6) H1000-MR-T600 H1000-MR-T15H H1000-MR-T150H Tube Rack, 4 x 15ml horizontal (max.8) H1000-MR-T500H Tube Rack, 2 x 50ml horizontal (max.8)

H1010-P-SP Spring loaded platform, for uncommon vessels H1010-P-MP 6 x microplate platform (standard or deepwell)

Test Equipment 99 Washington Street Depot Melrose, MA 02176

800.517.8431

1-800-517-8431 TestEquipmentDepot.com