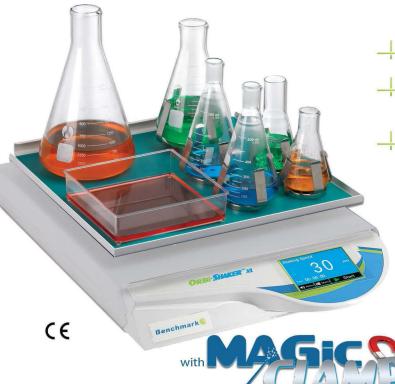

## ORBI-SHAKER" MAXIMUM CAPACITY, BENCHTOP MODEL

- High Capacity, benchtop model
- + Circular 19mm orbit for aeration and mixing

Weight: 65 lbs / 30 kg

18.5 x 21.25 x 5 in. / 47 x 54 x 12.5 cm

120V or 230V, 50-60Hz

The Orbi-Shaker XL offers flask capacity that far exceeds most benchtop models. With a large 18 x 18 inch platform and a powerful, beltless motor drive, the Orbi-Shaker XL is capable of mixing up to five 2L flasks or nine 1L flasks simultaneously. The included, non-slip rubber mat platform is ideal for low speed applications, while the convenient MAGic Clamp™ platform is also available for high speed mixing of Erlenmeyer flasks, tube racks or microplates. The MAGic Clamp™ allows for instant flask clamp exchange without the use of tools, screws or any other hardware.