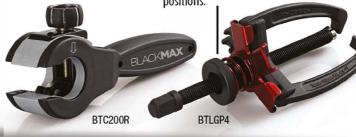

Includes 1/4" + 5/16" Expander Heads

- Easy to Use
- Color Code System
- Solid Aluminum Mandrels
- Reverse Bend Mechanism

Patented 2 position handle

| ITEM               | SPECIFICATIONS                                      | DESCRIPTION                             |
|--------------------|-----------------------------------------------------|-----------------------------------------|
| FLARING TOOLS      |                                                     |                                         |
| BFT850FN           | 3/16, 1/4, 5/16, 3,8,<br>1/2, 5/8, 3/4" OD          | LIGHT WEIGHT<br>CONCENTRIC FLARING TOOL |
| TUBE EXPANDER      |                                                     |                                         |
| BTLE9              | 1/4, 5/16, 3/8, 1/2, 5/8,<br>3/4, 7/8, 1, 1-1/8" 0D | PREMIUM TUBE<br>Expanding Kit           |
| TUBE BENDER        |                                                     |                                         |
| BTB300             | 1/4, 5/16, 3/8, 1/2, 5/8,<br>3/4, 7/8" OD           | RATCHET TUBE BENDER<br>W/REVERSE OPTION |
| BTB250H            | 1/4, 5/16, 3/8, 1/2,<br>5/8, 3/4 and 7/8" OD        | HYDRAULIC<br>Tube bender                |
| LEVER TUBE BENDERS |                                                     |                                         |
| BTB06              | 3/8 OD                                              | PREMIUM LEVER TUBE BENDER               |
| BTB08              | 1/2 OD                                              | PREMIUM LEVER TUBE BENDER               |
| BTB10              | 5/8 OD                                              | PREMIUM LEVER TUBE BENDER               |
| BTB12              | 3/4 OD                                              | PREMIUM LEVER TUBE BENDER               |
| BTB14              | 7/8 OD                                              | PREMIUM LEVER TUBE BENDER               |
| DEBUR TOOL         |                                                     |                                         |
| BTLDB3             | PREMIUM BUILT DEBURING TOOL                         |                                         |
| TUBE CUTTERS       |                                                     |                                         |
| BTC200             | 1/8"-7/8"0D                                         | TUBE CUTTER                             |
| BTC200R            | 1/8"-7/8"0D                                         | RATCHET TUBE CUTTER                     |
| BTC300             | 3/16" - 1-1/4" OD                                   | TUBE CUTTER                             |
| BTC400             | 1/8" - 1 1/4"                                       | HEAVY DUTY TUBE CUTTER                  |
| BTC500             | 3/8" - 25/8"                                        | TUBE CUTTER                             |
| GEAR PULLERS       |                                                     |                                         |
| BTLGP4             | 4"3                                                 | JAW GEAR PULLER                         |
| BTLGP7             | 7″3                                                 | JAW GEAR PULLER                         |
|                    | _                                                   |                                         |

Patented design enables fast configuration of two or three puller arms for inward or outward gripping positions.