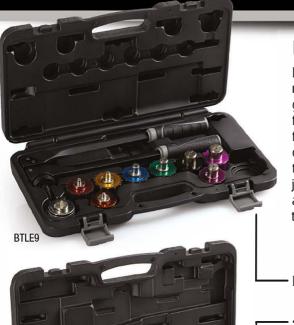

Includes 1/4" + 5/16" Expander Heads

- Easy to Use
- Color Code System
- Solid Aluminum Mandrels
- Reverse Bend Mechanism

Patented 2 position handle

| ITEM               | SPECIFICATIONS                                      | DESCRIPTION                             |
|--------------------|-----------------------------------------------------|-----------------------------------------|
| FLARING TOOLS      |                                                     |                                         |
| BFT850FN           | 3/16, 1/4, 5/16, 3,8,<br>1/2, 5/8, 3/4" OD          | LIGHT WEIGHT<br>CONCENTRIC FLARING TOOL |
| TUBE EXPANDER      |                                                     |                                         |
| BTLE9              | 1/4, 5/16, 3/8, 1/2, 5/8,<br>3/4, 7/8, 1, 1-1/8" 0D | PREMIUM TUBE<br>Expanding Kit           |
| TUBE BENDER        |                                                     |                                         |
| BTB300             | 1/4, 5/16, 3/8, 1/2, 5/8,<br>3/4, 7/8" OD           | RATCHET TUBE BENDER<br>W/REVERSE OPTION |
| BTB250H            | 1/4, 5/16, 3/8, 1/2,<br>5/8, 3/4 and 7/8" OD        | HYDRAULIC<br>Tube bender                |
| LEVER TUBE BENDERS |                                                     |                                         |
| BTB06              | 3/8 OD                                              | PREMIUM LEVER TUBE BENDER               |
| BTB08              | 1/2 OD                                              | PREMIUM LEVER TUBE BENDER               |
| BTB10              | 5/8 OD                                              | PREMIUM LEVER TUBE BENDER               |
| BTB12              | 3/4 OD                                              | PREMIUM LEVER TUBE BENDER               |
| BTB14              | 7/8 OD                                              | PREMIUM LEVER TUBE BENDER               |
| DEBUR TOOL         |                                                     |                                         |
| BTLDB3             | PREMIUM BUILT DEBURING TOOL                         |                                         |
| TUBE CUTTERS       |                                                     |                                         |
| BTC200             | 1/8"-7/8"0D                                         | TUBE CUTTER                             |
| BTC200R            | 1/8"-7/8"0D                                         | RATCHET TUBE CUTTER                     |
| BTC300             | 3/16" - 1-1/4" OD                                   | TUBE CUTTER                             |
| BTC400             | 1/8" - 1 1/4"                                       | HEAVY DUTY TUBE CUTTER                  |
| BTC500             | 3/8" - 25/8"                                        | TUBE CUTTER                             |
| GEAR PULLERS       |                                                     |                                         |
| BTLGP4             | 4"3                                                 | JAW GEAR PULLER                         |
| BTLGP7             | 7″3                                                 | JAW GEAR PULLER                         |
|                    | _                                                   |                                         |