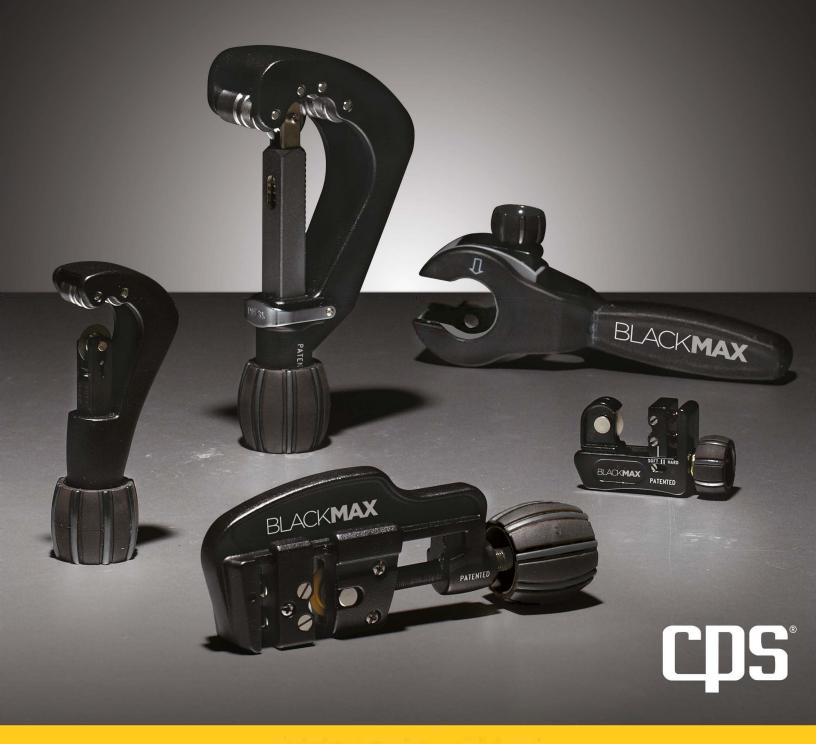

## TUBING TOOLS

NEW PATENTED "SET & CUT" TECHNOLOGY

BLACKMAX®

BTB300

## **BLACKMAX® TUBING TOOLS**

Introducing BlackMAX tubing tools- a new line of unique featured, premium grade, and hard-working tubing tools from CPS. Used for cutting, deburing, flaring, expanding and bending soft copper and aluminum tubing. BlackMAX tubing tools also include a line of 2 and 3 jaw gear pullers. Premium form, function and ergonomics at affordable prices. Try them today and see the difference!