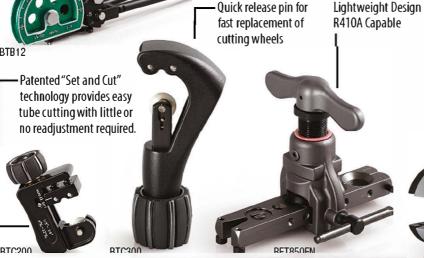

Includes 1/4" + 5/16" Expander Heads

- Easy to Use
- Color Code System
- Solid Aluminum Mandrels
- Reverse Bend Mechanism

Patented 2 position handle

| ITEM               | SPECIFICATIONS                                      | DESCRIPTION                             |
|--------------------|-----------------------------------------------------|-----------------------------------------|
| FLARING TOOLS      |                                                     |                                         |
| BFT850FN           | 3/16, 1/4, 5/16, 3,8,<br>1/2, 5/8, 3/4" OD          | LIGHT WEIGHT<br>CONCENTRIC FLARING TOOL |
| TUBE EXPANDER      |                                                     |                                         |
| BTLE9              | 1/4, 5/16, 3/8, 1/2, 5/8,<br>3/4, 7/8, 1, 1-1/8" 0D | PREMIUM TUBE<br>Expanding Kit           |
| TUBE BENDER        |                                                     |                                         |
| BTB300             | 1/4, 5/16, 3/8, 1/2, 5/8,<br>3/4, 7/8" OD           | RATCHET TUBE BENDER<br>W/REVERSE OPTION |
| BTB250H            | 1/4, 5/16, 3/8, 1/2,<br>5/8, 3/4 and 7/8" OD        | HYDRAULIC<br>Tube bender                |
| LEVER TUBE BENDERS |                                                     |                                         |
| BTB06              | 3/8 OD                                              | PREMIUM LEVER TUBE BENDER               |
| BTB08              | 1/2 OD                                              | PREMIUM LEVER TUBE BENDER               |
| BTB10              | 5/8 OD                                              | PREMIUM LEVER TUBE BENDER               |
| BTB12              | 3/4 OD                                              | PREMIUM LEVER TUBE BENDER               |
| BTB14              | 7/8 OD                                              | PREMIUM LEVER TUBE BENDER               |
| DEBUR TOOL         |                                                     |                                         |
| BTLDB3             | PREMIUM BUILT DEBURING TOOL                         |                                         |
| TUBE CUTTERS       |                                                     |                                         |
| BTC200             | 1/8"-7/8"0D                                         | TUBE CUTTER                             |
| BTC200R            | 1/8"-7/8"0D                                         | RATCHET TUBE CUTTER                     |
| BTC300             | 3/16" - 1-1/4" OD                                   | TUBE CUTTER                             |
| BTC400             | 1/8" - 1 1/4"                                       | HEAVY DUTY TUBE CUTTER                  |
| BTC500             | 3/8" - 25/8"                                        | TUBE CUTTER                             |
| GEAR PULLERS       |                                                     |                                         |
| BTLGP4             | 4"3                                                 | JAW GEAR PULLER                         |
| BTLGP7             | 7″3                                                 | JAW GEAR PULLER                         |
|                    | _                                                   |                                         |