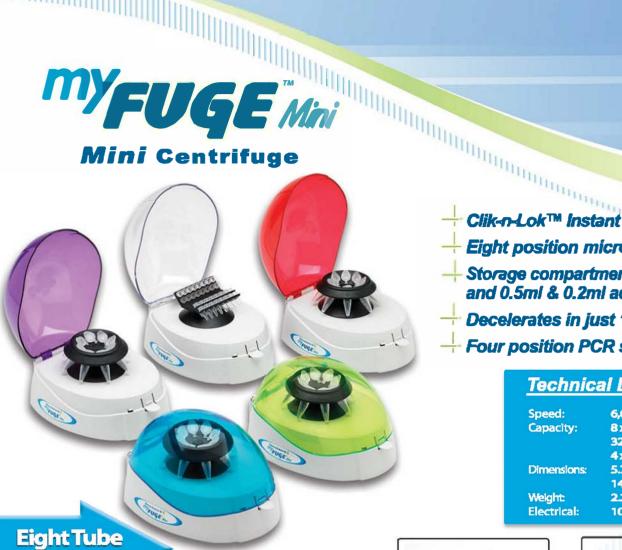

An eight-position microtube rotor is included and comes installed. Also included is a second rotor with increased capacity for four 0.2ml PCR strips (or 32 x 0.2ml tubes) which is stored in a convenient compartment on the bottom of the centrifuge. This compartment is also used for securing the included tube adapters for 0.5ml tubes.

Storage Compartment

**Includes Both Rotors** 