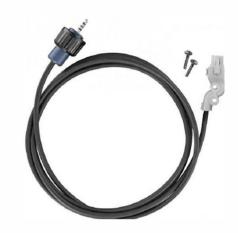

## Water Level Sensor Cable for RX2100

The water level sensor cable provides the connection between the HOBO MicroRX Water Level Station (RX2100-WL) and the water level sensor. Cables can be ordered in lengths from 1 meter to 400 meters for deployment in a wide range of applications. The 1, 2, 5, 10, 15, 30, and 60-meter cable lengths are standard and typically in stock. Custom cable lengths require a lead time of one to two weeks.

## **Key Advantages:**

- Interchangeable Kevlar-reinforced cable can be used to suspend sensor
- Provides sensor communication and power
- Integrated strain relief provides support for long cables
- Two O-rings in the water level sensor connector ensure a long-term waterproof seal
- Cables are easy to attach or change