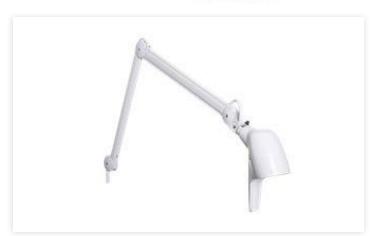

## CareliteG2 T105AWh109 930CLANA

Carelite LED is a versatile bed head luminaire ideal for patient rooms in medical facilities or cosmetology applications. Mounted on a covered internal spring-balanced arm, Carelite LED includes an integrated ergonomic handle which makes positioning easy.