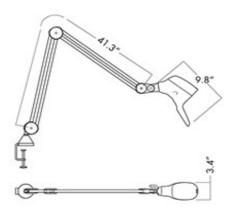

# Drawings

| Electrical data        |       |
|------------------------|-------|
| Maximum voltage (V)    | 240   |
| Maximum frequency (Hz) | 6 0   |
| Minimum frequency (Hz) | 5 0   |
| Voltage from (V)       | 100   |
| Total consumption (W)  | 9     |
|                        |       |
| Dimensions             |       |
| Net weight (kg)        | 2,9   |
| Arm length (in.)       | 4 5   |
|                        |       |
| Body                   |       |
| Body material          | Steel |
|                        |       |