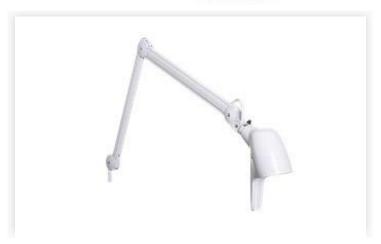

## CareliteG2 T105AWh109 930CLANA

Carelite LED is a versatile bed head luminaire ideal for patient rooms in medical facilities or cosmetology applications. Mounted on a covered internal spring-balanced arm, Carelite LED includes an integrated ergonomic handle which makes positioning easy.