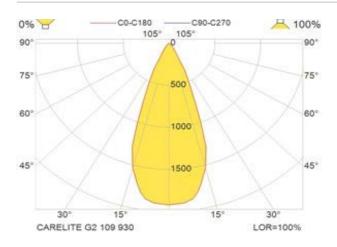

| Lightsource                  |               |
|------------------------------|---------------|
| Number of lamps              | 1             |
| Lamp power (W)               | 8             |
| Lightsource                  | LED           |
| Lumen/Watt                   | 4 5           |
| CRI and/or Color Temperature | CRI 90, 3000K |
| MacAdam step                 | 3             |
| Lumen Out                    | 402           |
|                              |               |
| Termination                  |               |
| Optic                        | SYM           |
| Plug type                    | N A           |
| Cord length (ft)             | 1.7           |
| Mounting                     | Edge clamp    |
|                              |               |
| Technical data               |               |
| IP classification            | 2 0           |