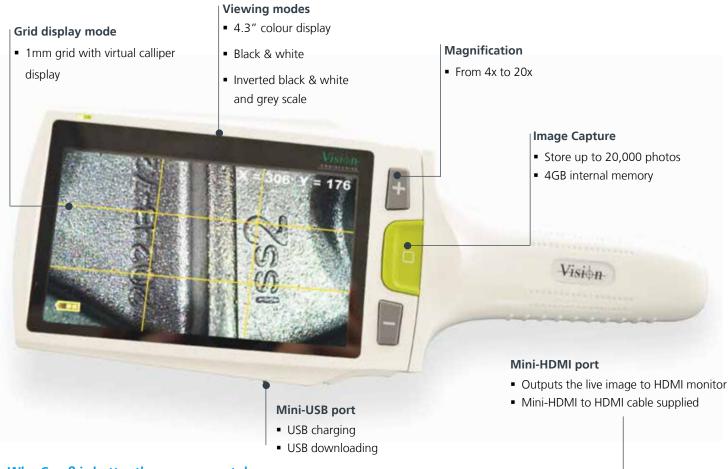

## Why Camß is better than your smartphone

- Optically optimized for close focusing
- Illumination configured for close working
- Image security and live HDMI and TV-out
- Secure grip for left and right hand use

| Specification        |                     |
|----------------------|---------------------|
| Display              | 4.3"                |
| Magnification        | 4x, 8x, 16x, 20x    |
| Illumination         | 4 x SMD LED         |
| Capture resolution   | 1280 x 720, JPEG    |
| Dimension grids      | Yes                 |
| Measure              | Yes                 |
| Battery working time | 6 hours             |
| Connection           | Mini USB, mini HDMI |
| Size                 | 238 x 88 x 22mm     |
| Weight               | 205g                |
| Video out            | Mini-HDMI, TV-out   |
| No. of images        | up to 20,000        |