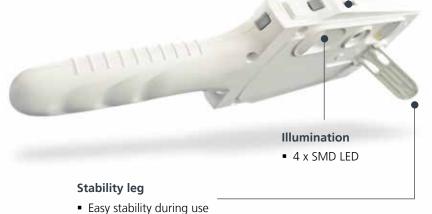

## Why Camß is better than your smartphone

- Optically optimized for close focusing
- Illumination configured for close working
- Image security and live HDMI and TV-out
- Secure grip for left and right hand use

| Specification        |                     |
|----------------------|---------------------|
| Display              | 4.3"                |
| Magnification        | 4x, 8x, 16x, 20x    |
| Illumination         | 4 x SMD LED         |
| Capture resolution   | 1280 x 720, JPEG    |
| Dimension grids      | Yes                 |
| Measure              | Yes                 |
| Battery working time | 6 hours             |
| Connection           | Mini USB, mini HDMI |
| Size                 | 238 x 88 x 22mm     |
| Weight               | 205g                |
| Video out            | Mini-HDMI, TV-out   |
| No. of images        | up to 20,000        |