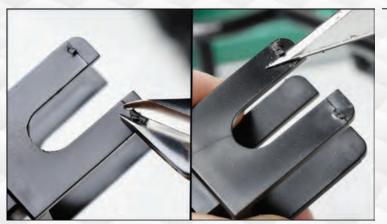

#### **Split Screen Viewing**

Excellent training tool! Pull up a previously saved capture (left pane) and compare with live image on the right! This interactive screen is excellent for showcasing pass/fail to multiple people at once.

Ever have to train a group of new employees all at once? It has never been easier for all employees to see the same details, at the same time.