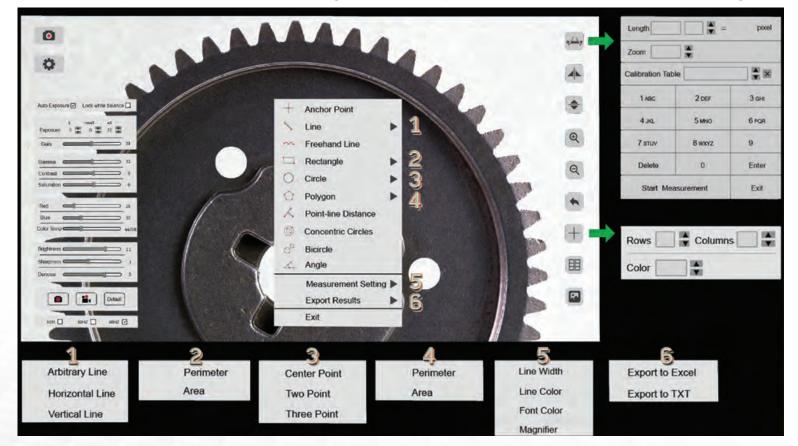

## Calibrated Onboard Measurement Couldn't Be Easier!

An Entire Array of Measurement Tools for High Precision, Repeatable Measurements. All Without Using a PC!