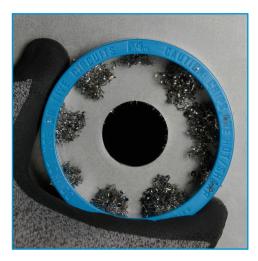

## **MAGNETIC CHIP** COLLECTOR

| DESCRIPTION                      | PART # |
|----------------------------------|--------|
| DEADEYE™ Magnetic Chip Collector | 36-815 |

The DEADEYE™ Magnetic Chip Collector securely attaches to magnetic surfaces and collects metal chips while cutting.

- · Works with up to 2-1/2" diameter cutters
- · Minimal profile provides improved visibility and access to workspace
- · Integrated keychain loop

Protects exposed wires, cables and equipment from hot, sharp metal