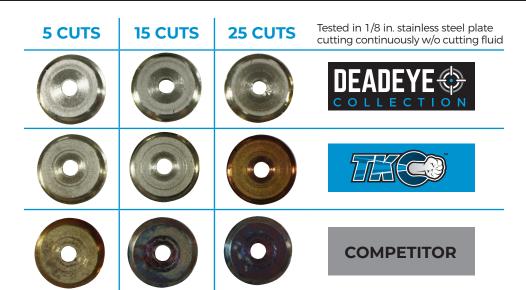

### TAKE PRIDE IN YOUR WORK

DEADEYE™ Carbide-Tipped Hole Cutters feature our most advanced design allowing for multiple continuous cuts in aggressive materials without overheating.

When tested in heavy gauge stainless steel, DEADEYE™ Carbide-Tipped Hole Cutters work faster and remain cooler preventing discoloration caused by overheating the metal.