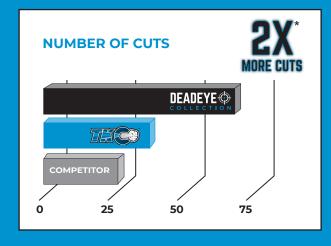

### TAKE PRIDE IN YOUR WORK

DEADEYE™ Carbide-Tipped Hole Cutters feature our most advanced design allowing for multiple continuous cuts in aggressive materials without overheating.

When tested in heavy gauge stainless steel, DEADEYE™ Carbide-Tipped Hole Cutters work faster and remain cooler preventing discoloration caused by overheating the metal.