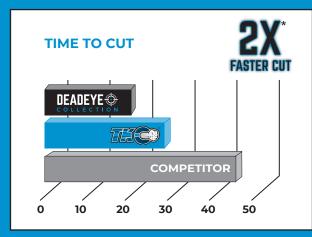

### TAKE PRIDE IN YOUR WORK

DEADEYE™ Carbide-Tipped Hole Cutters feature our most advanced design allowing for multiple continuous cuts in aggressive materials without overheating.

When tested in heavy gauge stainless steel, DEADEYE™ Carbide-Tipped Hole Cutters work faster and remain cooler preventing discoloration caused by overheating the metal.