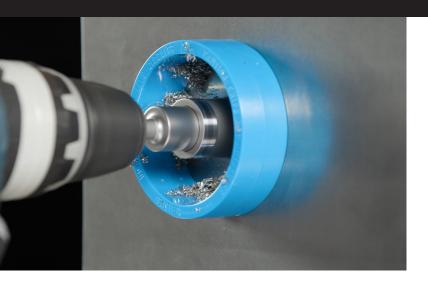

## **MAGNETIC CHIP** COLLECTOR

| DESCRIPTION                      | PART # |
|----------------------------------|--------|
| DEADEYE™ Magnetic Chip Collector | 36-815 |

The DEADEYE™ Magnetic Chip Collector securely attaches to magnetic surfaces and collects metal chips while cutting.

- · Works with up to 2-1/2" diameter cutters
- · Minimal profile provides improved visibility and access to workspace
- · Integrated keychain loop

Protects exposed wires, cables and equipment from hot, sharp metal

Prevents hot metal chips from falling on exposed skin

Keeps workspaces clean and free from debris

P-6060 (01-22) ©2022 IDEAL INDUSTRIES, INC.