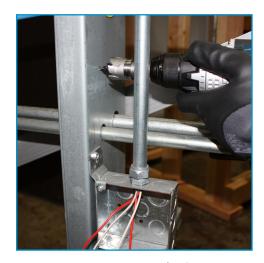

- · Works with up to 2-1/2" diameter cutters
- · Minimal profile provides improved visibility and access to workspace
- · Integrated keychain loop

Protects exposed wires, cables and equipment from hot, sharp metal

Prevents hot metal chips from falling on exposed skin

Keeps workspaces clean and free from debris

P-6060 (01-22) ©2022 IDEAL INDUSTRIES, INC.