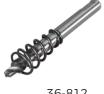

For high quality and a professional end result, choose DEADEYE™ Carbide-Tipped Hole Cutters...

| HOLE DIAMETER                                                         | APPLICATION DIAM. | PART#  |
|-----------------------------------------------------------------------|-------------------|--------|
| 3/4"                                                                  | -                 | 36-800 |
| 7/8"                                                                  | 1/2"              | 36-801 |
| 1"                                                                    | -                 | 36-802 |
| 1-1/8"                                                                | 3/4"              | 36-803 |
| 1-7/32"                                                               | -                 | 36-813 |
| 1-3/8"                                                                | ]"                | 36-805 |
| 1-3/4"                                                                | 1-1/4"            | 36-808 |
| 2"                                                                    | 1-1/2"            | 36-809 |
| 2-1/2"                                                                | 2"                | 36-810 |
| 8-Piece Kit (7/8", 1-1/8", 1-3/8", 1-3/4", 2", 2-1/2", 2X pilot bits) |                   | 36-814 |
| 4-Piece Kit (7/8", 1-1/8", 1-3/8", pilot bit)                         |                   | 36-811 |
| Replacement Pilot Drill                                               |                   | 36-812 |

36-811 36-814

36-812