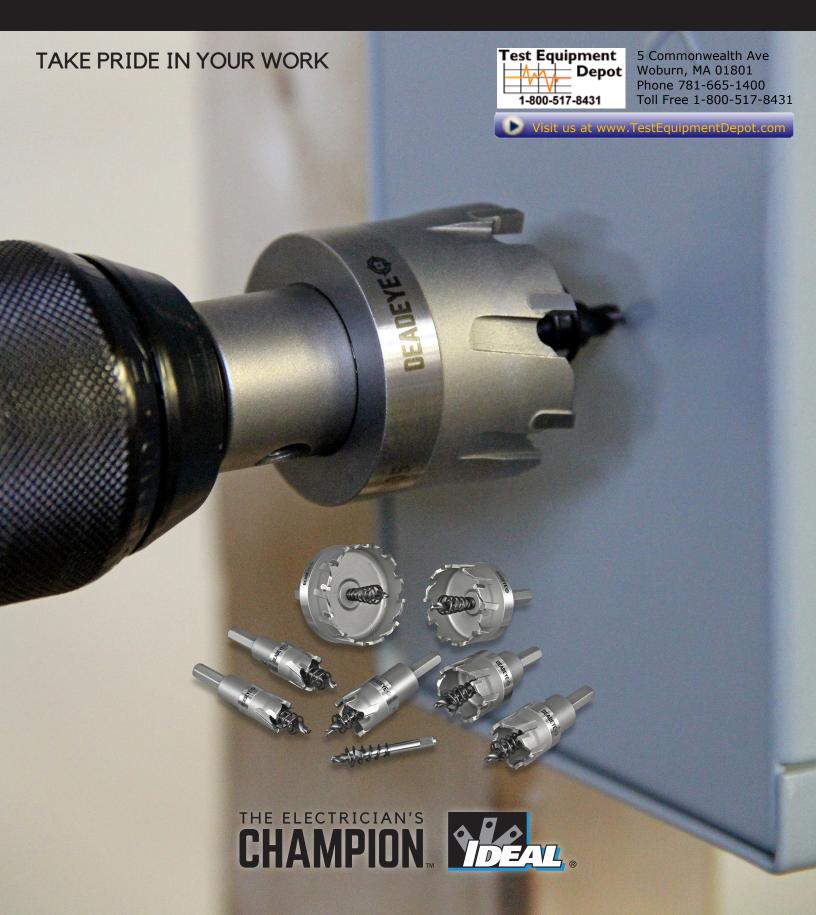

## CARBIDE-TIPPED HOLE CUTTERS

IDEAL Electrical's DEADEYE™ Collection delivers the highest quality power cutting tools on the market. We take pride in creating innovative, accurate and long-lasting products so you can take pride in your work.

DEADEYE™ Carbide-Tipped Hole Cutters offer the best cost-per-cut advantage and premium features making cutting through the toughest metals simple, fast and efficient.

### TAKE PRIDE IN YOUR WORK

DEADEYE™ Carbide-Tipped Hole Cutters feature our most advanced design allowing for multiple continuous cuts in aggressive materials without overheating.

When tested in heavy gauge stainless steel, DEADEYE™ Carbide-Tipped Hole Cutters work faster and remain cooler preventing discoloration caused by overheating the metal.