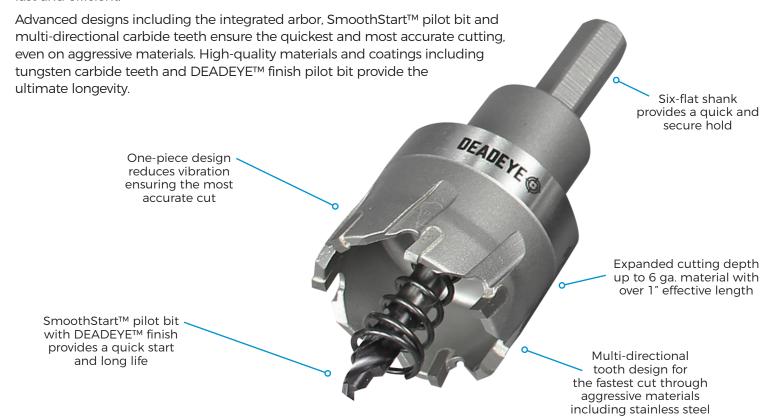

DEADEYE™ Carbide-Tipped Hole Cutters offer the best cost-per-cut advantage and premium features making cutting through the toughest metals simple, fast and efficient.

### TAKE PRIDE IN YOUR WORK

DEADEYE™ Carbide-Tipped Hole Cutters feature our most advanced design allowing for multiple continuous cuts in aggressive materials without overheating.

When tested in heavy gauge stainless steel, DEADEYE™ Carbide-Tipped Hole Cutters work faster and remain cooler preventing discoloration caused by overheating the metal.