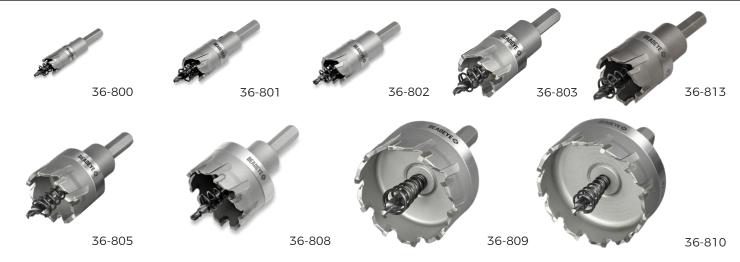

For high quality and a professional end result, choose DEADEYE™ Carbide-Tipped Hole Cutters...

| HOLE DIAMETER                                                         | APPLICATION DIAM. | PART#  |
|-----------------------------------------------------------------------|-------------------|--------|
| 3/4"                                                                  | -                 | 36-800 |
| 7/8"                                                                  | 1/2"              | 36-801 |
| 1"                                                                    | -                 | 36-802 |
| 1-1/8"                                                                | 3/4"              | 36-803 |
| 1-7/32"                                                               | -                 | 36-813 |
| 1-3/8"                                                                | ]"                | 36-805 |
| 1-3/4"                                                                | 1-1/4"            | 36-808 |
| 2"                                                                    | 1-1/2"            | 36-809 |
| 2-1/2"                                                                | 2"                | 36-810 |
| 8-Piece Kit (7/8", 1-1/8", 1-3/8", 1-3/4", 2", 2-1/2", 2X pilot bits) |                   | 36-814 |
| 4-Piece Kit (7/8", 1-1/8", 1-3/8", pilot bit)                         |                   | 36-811 |
| Replacement Pilot Drill                                               |                   | 36-812 |

36-811 36-814

36-812