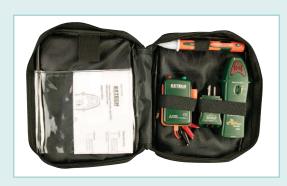

# **Electrical Troubleshooting Kit**

## Handy Electrical Troubleshooting Kit Performs 5 Functions

Circuit breaker finder with outlet/GFCl tester, continuity checker/wire tracer and AC voltage detector with flashlight in one convenient kit.

Complete with CB10 Circuit Breaker Finder, CT20 Continuity Tester/Wire Tracer, DV20 AC Voltage Detector/Flashlight, batteries, and carrying case.