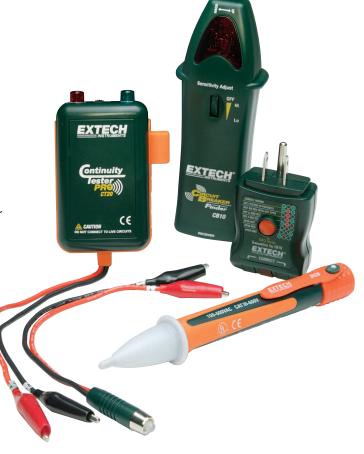

#### **CB10 Circuit Breaker Finder**

- · Quickly locate Circuit Breakers with audible and visual alert
- · Variable Sensitivity adjustment to pinpoint correct circuit breaker
- LED indicators determine if outlet is correctly wired and identify six fault conditions
- Push button GFCI test
- UL listed and CE approved
- Includes 9V battery

#### **CT20 Continuity Tester/Wire Tracer**

- · Continuity testing via bright flashing LED and loud pulsating beeper
- Remote probe with flashing (red/green) LED allows a single user to trace up to three cables
- Clips on and hangs from the cable(s) under test without support
- CE approved
- Includes 9V battery

### **DV20 AC Voltage Detector/Flashlight**

- Non-Contact Detection of AC Voltage from 100VAC to 600VAC
- · Rugged, double molded housing
- Built-in bright LED flashlight with ON/OFF button
- UL listed CAT III 600V, CE approved
- Includes two AAA batteries