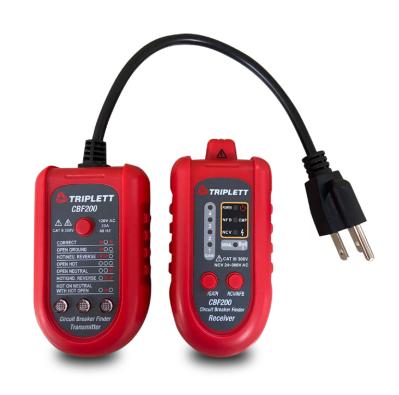

#### Features:

- · Detect faulty wiring in 3-wire receptacles
- Lights display 6 wiring faults:
   Open Ground, Open Neutral, Hot/Ground
   Reverse, Open Hot, Hot/Neutral Reverse,
   Hot on Neutral with Hot Open
- · Test GFCI for proper operation
- Built-in Non-Contact Voltage Detector (80-300V, CAT III-300V)
- Includes Transmitter, Receiver and 9V Battery
- · cETLus listed

- Safely identify and label breaker locations within any electrical panel without removing power
- Useful and necessary tool for residential and commercial electricians, home inspectors, kitchen and bath installers, apartment/condo property managers, DIY'ers and handymen