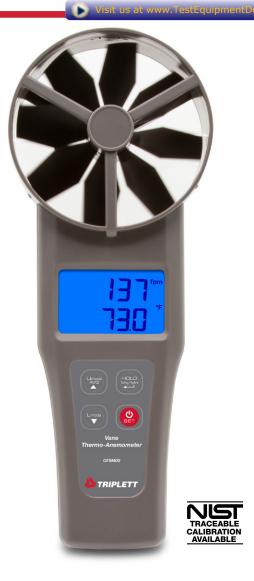

#### Measures Air Velocity, Air Flow (volume) and Temperature

#### Features:

- · 4" Vane provides easy and accurate readings on large ducts
- · Dual backlit easy-to-read LCD display
- · Multi-Point Average and Timed Average modes
- · Min/Max recalls highest and lowest readings
- · Data Hold freezes the display
- · Auto power off with disable
- Optional model complete with Certificate of Traceability to N.I.S.T.
- · Includes 4 AAA batteries and hard carrying case
- 1-year warranty

### Ordering Information:

CFM400 Large Vane CFM/CMM Thermo-Anemometer CFM400-NIST CFM400 with Certificate of Traceability to N.I.S.T.