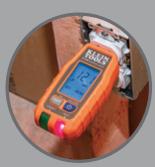

  CATIN

  CA
- Includes all required batteries, manuals, and a pouch.

PREMIUM ELECTRICAL TEST KIT

 RT250 is an electrical receptacle tester with LCD that identifies common wiring faults on North American 120V outlets. The LCD displays the voltage, identifies the wiring fault, and the time required to trip a GFCI device.