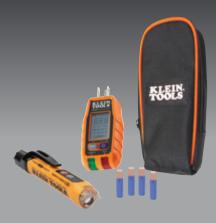

  CATIN

  CA
- Includes all required batteries, manuals, and a pouch.

PREMIUM ELECTRICAL TEST KIT

 RT250 is an electrical receptacle tester with LCD that identifies common wiring faults on North American 120V outlets. The LCD displays the voltage, identifies the wiring fault, and the time required to trip a GFCI device.