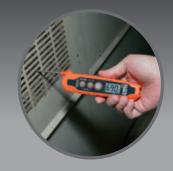

## ELECTRICAL TEST KITS

Best-Sellers in Convenient Value Kits

CL320KIT

**HVAC KIT** 

- CL320 HVAC Clamp Meter is an Auto-Ranging, TRMS digital clamp meter that measures 400A AC, DC Microamps, and Temperature. It comes with test leads with CAT III/CAT IV safety caps, and a K-Type thermocouple probe.
- IR07 is a dual IR (infrared) and probe thermometer that measures temperature from -40 to 572°F (-40 to 300°C). The IR probe accurately measures surface temperature with a distance to spot ratio of 8:1. The probe measures air and liquid temperature. Calculates differential temperature (T1-T2).
- NCVT-3P Dual Range Non-contact Voltage Tester with Flashlight detects low and standard voltage from 12 to 1000 V AC or 70 to 1000V AC for a broad range of applications.