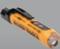

NCVT-3P Dual Range Non-contact Voltage Tester with Flashlight detects low and standard voltage from 12 to 1000 V AC or 70 to 1000V AC for a broad range of applications.

CATIVE TOTAL TOTAL CAPPERS OF THE PROPERTY OF THE PROPERTY