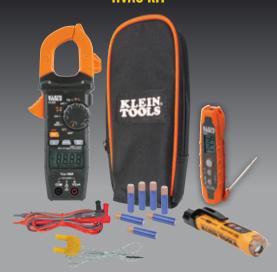

## ELECTRICAL TEST KITS

Best-Sellers in Convenient Value Kits

CL320KIT

**HVAC KIT** 

- CL320 HVAC Clamp Meter is an Auto-Ranging, TRMS digital clamp meter that measures 400A AC, DC Microamps, and Temperature. It comes with test leads with CAT III/CAT IV safety caps, and a K-Type thermocouple probe.
- IR07 is a dual IR (infrared) and probe thermometer that measures temperature from -40 to 572°F (-40 to 300°C). The IR probe accurately measures surface temperature with a distance to spot ratio of 8:1. The probe measures air and liquid temperature. Calculates differential temperature (T1-T2).
- NCVT-3P Dual Range Non-contact Voltage Tester with Flashlight detects low and standard voltage from 12 to 1000 V AC or 70 to 1000V AC for a broad range of applications.

  CATIN

  CA
- Includes all required batteries, manuals, and a pouch.

PREMIUM ELECTRICAL TEST KIT

 RT250 is an electrical receptacle tester with LCD that identifies common wiring faults on North American 120V outlets. The LCD displays the voltage, identifies the wiring fault, and the time required to trip a GFCI device.