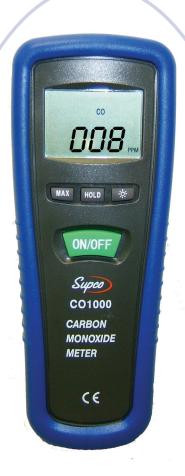

# Carbon Monoxide Meter

# CO1000

Measure CO quick and easy in working and living environments.

#### Features/Benefits

- Backlit LCD
- Automatic calibration
- Max Hold and Data Hold
- Auto Power Off
- Audible Alarm
  - From 35 PPM to 200 PPM, the beeper sounds periodically
  - Above 200 PPM, the beeper sounds continuously
- Carrying case included