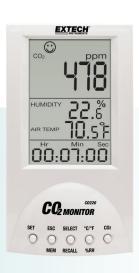

# CO220 Desktop Indoor Air Quality CO, Monitor

Measures Carbon Dioxide (CO<sub>2</sub>), Air Temperature and Humidity, plus calculates Dew Point and Wet Bulb. User settable high/low alarm function is perfect for monitoring air quality and insuring proper air ventilation in conference rooms, schools, greenhouses, factories, hotels, hospitals and anywhere that high levels of carbon dioxide are generated.

#### **Features**

- Displays Carbon Dioxide (CO<sub>2</sub>) concentrations
- Maintenance free NDIR (non-dispersive infrared) CO<sub>2</sub> sensor
- · Carbon Dioxide reading displayed in ppm with six facial icons indicating indoor quality levels (illustrated below)
- Audible CO<sub>2</sub> warning alarm when concentration level exceeds high or low user set point
- · Displays Year, Month, Day, and Time
- Min/Max CO2 value recall function
- Calculates Dew Point and Wet Bulb values

- · Calculates statistical weighted averages of TWA (8 hour Time Weighted Average) and STEL (15 minute Short Term Exposure Limit)
- lps% (Liters per second per person) and cfm/p (cubic feet per minute per person)
- Automatic Baseline Calibration function
- · Manually store/recall 99 readings
- · Complete with AC adaptor

### Carbon Dioxide (CO2) Concentration Levels

Time Weighted Average exposure Limit <8 Hours

| Specifications                    | Range                              | Resolution |
|-----------------------------------|------------------------------------|------------|
| Carbon Dioxide (CO <sub>2</sub> ) | 0 to 9,999ppm                      | 1ppm       |
| Temperature                       | 14 to 140°F (-10 to 60°C)          | 0.1°F/°C   |
| Humidity                          | 0.1 to 99.9%RH                     | 0.1%RH     |
| Dew Point                         | -94 to 140°F (-70 to 60°C)         | 0.1°F/°C   |
| Wet Bulb                          | 14 to 140°F (-10 to 60°C)          | 0.1°F/°C   |
| lps%                              | -1428 to 51 lps%*                  | 1%         |
| cfm/p                             | -30 to 1 cmf/p*                    | 1 cfm/p    |
| Dimensions                        | 6.1 x 3.4 x 3.2" (155 x 87 x 81mm) |            |
| Weight                            | 5.8oz (165g)                       |            |