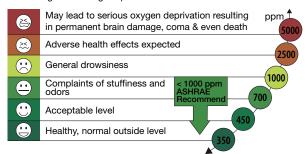

### Carbon Dioxide (CO2) Concentration Levels

Time Weighted Average exposure Limit <8 Hours

| Specifications                    | Range                              | Resolution |
|-----------------------------------|------------------------------------|------------|
| Carbon Dioxide (CO <sub>2</sub> ) | 0 to 9,999ppm                      | 1ppm       |
| Temperature                       | 14 to 140°F (-10 to 60°C)          | 0.1°F/°C   |
| Humidity                          | 0.1 to 99.9%RH                     | 0.1%RH     |
| Dew Point                         | -94 to 140°F (-70 to 60°C)         | 0.1°F/°C   |
| Wet Bulb                          | 14 to 140°F (-10 to 60°C)          | 0.1°F/°C   |
| lps%                              | -1428 to 51 lps%*                  | 1%         |
| cfm/p                             | -30 to 1 cmf/p*                    | 1 cfm/p    |
| Dimensions                        | 6.1 x 3.4 x 3.2" (155 x 87 x 81mm) |            |
| Weight                            | 5.8oz (165g)                       |            |

<sup>\*</sup>Ranges are calculated from 0 to 1000ppm