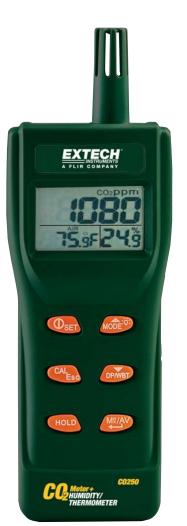

## **Portable Indoor Air Quality CO<sub>2</sub> Meter**

**Measures Carbon Dioxide (CO<sub>2</sub>), Temperature, Humidity, Dew Point, and Wet Bulb** And calculates statistical 8 hour and 15 minute time weighted averages

## **Features:**

- Checks for Carbon Dioxide (CO<sub>2</sub>) concentrations
- Calculates statistical weighted averages of TWA (8 hour time weighted average) and STEL (15 minute short term exposure limit)
- Maintenance free NDIR (non-dispersive infrared) CO<sub>2</sub> sensor
- Measurement ranges: CO<sub>2</sub>: 0 to 5,000ppm Temperature: 14 to 140°F (-10 to 60°C) Humidity: 0.0 to 99.9%
- User programmable audible alarm
- Backlit triple LCD display
- Built-in RS-232 interface for capturing readings on PC
- Data acquisition software and cable included to record and document CO<sub>2</sub>, Humidity and Temperature data
- Optional 33% and 75% RH calibration bottles (RH300-CAL)
- Complete with software and cable, 4 AA batteries, and carrying case

| Specifications                    | Range                      | Resolution |
|-----------------------------------|----------------------------|------------|
| Carbon Dioxide (CO <sub>2</sub> ) | 0 to 5,000ppm              | 1ppm       |
| Temperature                       | 14 to 140°F (-10 to 60°C)  | 0.1°F/°C   |
| Humidity                          | 0.0 to 99.9%               | 0.1%       |
| Wet Bulb and Dew Point            | Calculated                 |            |
| Dimensions                        | 7.9x2.7x2.3" (200x70x57mm) |            |
| Weight                            | 6.7 oz. (190g)             |            |