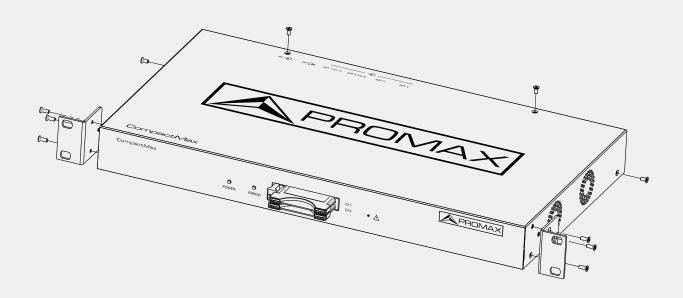

r.
- 3 Common Interface input (CI#1) for decoder card.
- 4 Common Interface input (CI#2) for decoder card.
- 5 IP address reset.
- (6) Ethernet connection for data network.
- 7 Ethernet connection for equipment control (IP by default: 192.168.29.30; user: Admin; password: Admin).
- 8 Input #4 for satellite signal (DVB-S/S2) free channels.
- 9 Input #3 for satellite signal (DVB-S/S2) free channels.

- 10 Input #2 for satellite signal (DVB-S/S2) scrambled channels (connected to CI#2).
- Input #1 for satellite signal (DVB-S/S2) scrambled channels (connected to CI#1).
- 12) Not used
- (13) Not Used
- (14) Power connector (110 230 V AC).
- (15) Fuse holder.
- (16) On / Off switch.
- (17) Earth connection.

23-01-2017 (0 DG0265)

Comments

v1.0





## **WALL MOUNTING**



## **RACK MOUNTING**