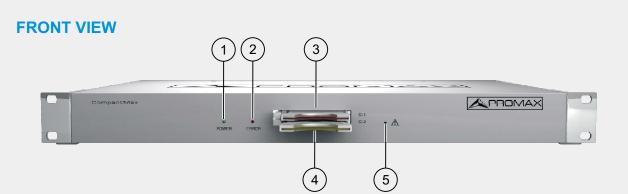

Test Equipment Depot - 800.517.8431 - 99 Washington Street Melrose, MA 02176 - TestEquipmentDepot.com

Trademark of the DVB - Digital Video Broadcasting Project

- 1 Power On indicator.
- 2 Error indicator.
- 3 Common Interface input (CI#1) for decoder card.
- 4 Common Interface input (CI#2) for decoder card.
- 5 IP address reset.
- (6) Ethernet connection for data network.
- 7 Ethernet connection for equipment control (IP by default: 192.168.29.30; user: Admin; password: Admin).
- 8 Input #4 for satellite signal (DVB-S/S2) free channels.
- 9 Input #3 for satellite signal (DVB-S/S2) free channels.

- 10 Input #2 for satellite signal (DVB-S/S2) scrambled channels (connected to CI#2).
- Input #1 for satellite signal (DVB-S/S2) scrambled channels (connected to CI#1).
- 12) Not used
- (13) Not Used
- (14) Power connector (110 230 V AC).
- (15) Fuse holder.
- (16) On / Off switch.
- (17) Earth connection.