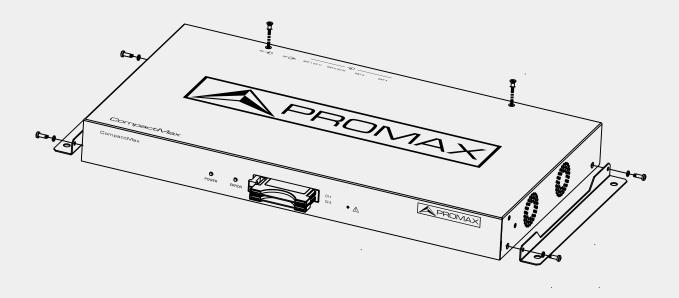

ator.
- 2 Error indicator.
- 3 Common Interface input (CI#1) for decoder card.
- 4 Common Interface input (CI#2) for decoder card.
- 5 IP address reset.
- (6) Ethernet connection for data network.
- 7 Ethernet connection for equipment control (IP by default: 192.168.29.30; user: Admin; password: Admin).
- 8 Input #4 for satellite signal (DVB-S/S2) free channels.
- 9 Input #3 for satellite signal (DVB-S/S2) free channels.

- 10 Input #2 for satellite signal (DVB-S/S2) scrambled channels (connected to CI#2).
- Input #1 for satellite signal (DVB-S/S2) scrambled channels (connected to CI#1).
- 12) Not used
- (13) Not Used
- (14) Power connector (110 230 V AC).
- (15) Fuse holder.
- (16) On / Off switch.
- (17) Earth connection.

23-01-2017 (0 DG0265)

Comments

v1.0





## **WALL MOUNTING**



## **RACK MOUNTING**