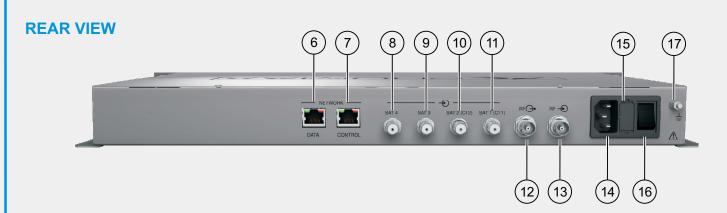

- 10 Input #2 for satellite signal (DVB-S/S2) scrambled channels (connected to CI#2).
- Input #1 for satellite signal (DVB-S/S2) scrambled channels (connected to CI#1).
- 12) Not used
- (13) Not Used
- (14) Power connector (110 230 V AC).
- (15) Fuse holder.
- (16) On / Off switch.
- (17) Earth connection.