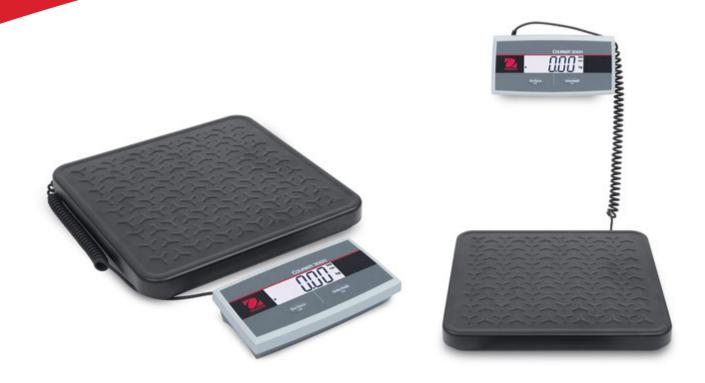

## User-Friendly Basic Low-Profile Scales for General Shipping and Veterinary Applications

The Courier 3000 Series shipping scales' intuitive, user-friendly interfaces, bright displays, and low-profile steel construction ensure durability and reliability from offices to warehouses to even veterinary offices (the Courier 3000 is effective for weighing small animals). Versatile and effective.

#### **Unique Features:**

- Ideal for general shipping jobs or veterinary applications. Low-profile design with 1.5 mm thick painted steel platform to last rigorous daily use. Coiled cable ensures flexible display mounting.
- The Courier 3000's Display Hold mode (for use with large boxes and packages) retains weight on the large 1.1 in / 28 mm high backlight display, until cleared.
- AC adapter power included, and disposable battery power (not included) for portable use.

# **COURIER™3000** Shipping Scales