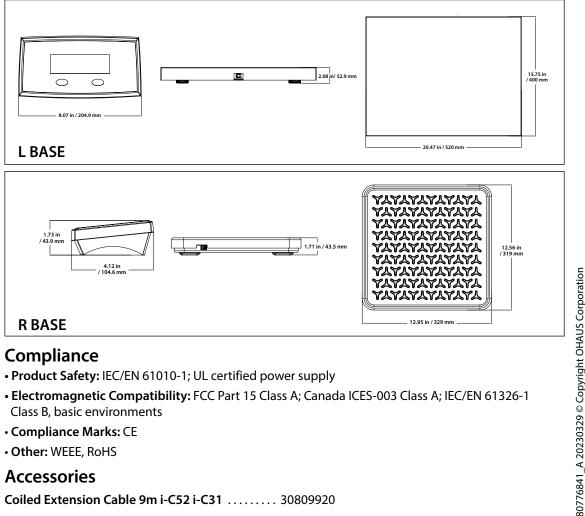

### **Specifications**

| Model                                | i-C31M35R                                                                                                                                                                                           | i-C31M75R                                                                   | i-C31M200R                         | i-C31M75L                          | i-C31M200L                         |
|--------------------------------------|-----------------------------------------------------------------------------------------------------------------------------------------------------------------------------------------------------|-----------------------------------------------------------------------------|------------------------------------|------------------------------------|------------------------------------|
| Capacity $	imes$ Default Readability | 70 lb x 0.05 lb<br>35 kg x 0.02 kg                                                                                                                                                                  | 150 lb x 0.1 lb<br>75 kg x 0.05 kg                                          | 400 lb x 0.2 lb<br>200 kg x 0.1 kg | 150 lb x 0.1 lb<br>75 kg x 0.05 kg | 400 lb x 0.2 lb<br>200 kg x 0.1 kg |
| Maximum Displayed Resolution         | 1:1,750                                                                                                                                                                                             | 1:1,500                                                                     | 1:2,000                            | 1:1,500                            | 1:2,000                            |
| Weighing Units                       | kg, lb                                                                                                                                                                                              |                                                                             |                                    |                                    |                                    |
| Application Mode                     | Weighing, Display Hold                                                                                                                                                                              |                                                                             |                                    |                                    |                                    |
| Display                              | 1.1 in / 28 mm digit height, 4-digit, 7-segment LCD with white backlight                                                                                                                            |                                                                             |                                    |                                    |                                    |
| Keyboard                             | 2 mechanical function keys                                                                                                                                                                          |                                                                             |                                    |                                    |                                    |
| Construction                         | ABS Plastic Indicator Housing<br>Painted steel base with rubber feet - L models with smooth platform<br>and adjustable feet, R models with raised, embossed tread                                   |                                                                             |                                    |                                    |                                    |
| Cable Length                         | 6.6 ft / 2 m (full extension)                                                                                                                                                                       |                                                                             |                                    |                                    |                                    |
| Stabilization Time                   | 1 second                                                                                                                                                                                            |                                                                             |                                    |                                    |                                    |
| Power                                | Dry cell battery :3 x AA (LR6) Batteries (not included) or<br>AC Power adapter: 100-240VAC ~ 0.5A 50/60Hz; Power output: 5.0 VDC 1.0 A<br>Battery life: 100 hours continuous use with backlight off |                                                                             |                                    |                                    |                                    |
| Operating Temperature Range          | 14 °F to 104 °F / -10 °C to 40 °C                                                                                                                                                                   |                                                                             |                                    |                                    |                                    |
| Safe Overload Capacity               | 150% of capacity                                                                                                                                                                                    |                                                                             |                                    |                                    |                                    |
| Platform Dimensions (L x W x H)      | 13.0 x 12                                                                                                                                                                                           | 13.0 x 12.6 x 1.7 in / 329 x 319 x 43.5 mm 20.5 x 15.7 x 2.1 in / 520 x 400 |                                    | / 520 x 400 x 52.9 mm              |                                    |
| Net Weight                           | 6.0 lb / 2.7 kg                                                                                                                                                                                     |                                                                             |                                    | 17.6 lb / 8 kg                     |                                    |
| Shipping Weight                      | 7.5 lb / 3.4 kg 19.8 lb / 9 kg                                                                                                                                                                      |                                                                             |                                    | b / 9 kg                           |                                    |
| Shipping Dimensions                  | 15.6 x 15.2 x 6.1 in / 395 x 385 x 155 mm 23.6 x 19.1 x 3.9 in / 600 x 485 x 100 m                                                                                                                  |                                                                             |                                    | / 600 x 485 x 100 mm               |                                    |

### **Outline Dimensions**