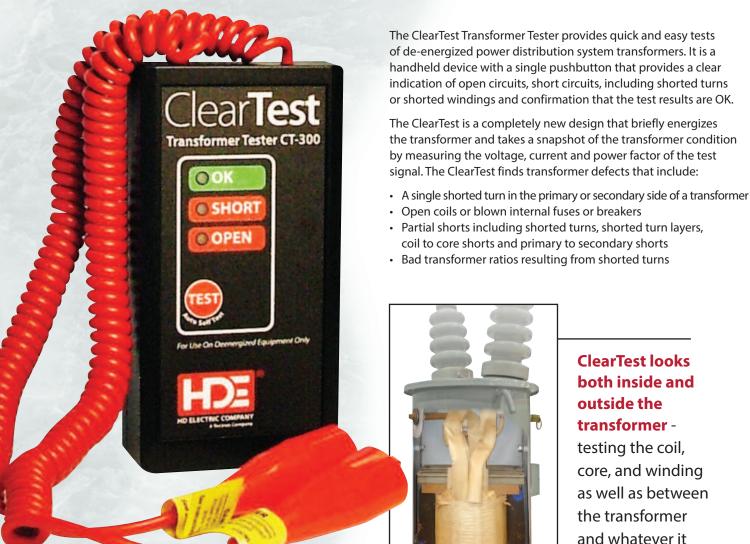

# **CLEARTEST®** TRANSFORMER TESTER

both inside and outside the transformer testing the coil, core, and winding as well as between the transformer

is connected to.

Test Equipment 99 Washington Street 1-800-517-8431

# Your Go-To Tester... The ClearTest Transformer Tester looks inside the transformer to find defects that are invisible to other testers!

### **CLEARTEST® TRANSFORMER TESTER**

The ClearTest can test new or reworked, single or three phase transformers and all the connections made to them, up to and including the revenue meter.

- Use it in the field to test the primary and secondary sides of transformer installations for short circuits prior to energizing.
- In the shop, use it for quick screening of incoming and outgoing transformers for primary and secondary shorts or opens, including internal fuses and breakers.

### **FEATURES**

- Finds internal transformer defects before energizing
- One tester for all transformer types
- Test the primary and secondary sides of de-energized transformers without disconnecting
- Tests all connections from transformer to meter
- Improve SAIDI statistics by quickly testing and getting the transformer back in service
- Prevents line workers from installing a fuse on a shorted transformer
- · Quickly verifies the secondary connections are not shorted
- · Compact, lightweight and easy-to-use
- Powered by two 9V field replaceable lithium or alkaline batteries
- Audible alarm confirms successful test
- Built-in self test
- A magnet is included to hold the ClearTest in place while testing