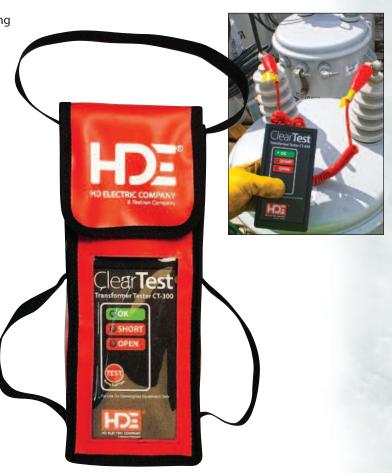

### **ORDERING INFORMATION**

| CT-300 | ClearTest Transformer Tester; includes B-9 carrying bag                               |
|--------|---------------------------------------------------------------------------------------|
| B-9    | Red carrying bag with window and two magnets for ClearTest                            |
| B-2    | Optional padded, zippered carrying bag with strap for<br>ClearTest Transformer Tester |